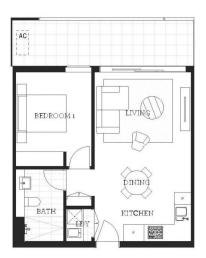

Circuit



With the abundance Thornton has to offer, there's no question why this vibrant suburb is such a sought-after place to live, work and play. Because when it comes to modern life, this one bedroom apartment delivers on every level.

- North-West facing allowing for great light and views
- Lift access and security complex giving easy access
- Large glass slider doors allows indoor/outdoor entertaining
- Top of the range kitchen, stone bench tops and European appliances
- Beautifully tiled bathroom and LED lighting under wall cabinet
- Internal laundry with dryer
- Secure basement parking and storage cage
- Pet friendly body corporate

### View

As advertised or by appointment

### **Agents**

## Ian Ahearn

0457 483 610

ian.ahearn@morton.com.au

# **David Lipman**

0409 663 535





# Apartment A303 1 Bed



# **THORNTON**

### ThorntonCentral.com.au

Disclaimer This floor plan has been prepared for marketing purposes only. All descriptors, dimensions, depictions and other details in this floor plan together, the findmator may not be to scale. The version reserves the right to say or amend the information without notice, the information property as but Notific party has an authority without proving property as but Notific party has an authority without every either expressly or impliedly, to make or give any representation or warranty or being the version in connection with the information of the property. Date Issued: 20/0/2014 Version: 01

Developed by FSt Hilliers ON PROJECTS Sales by LINK