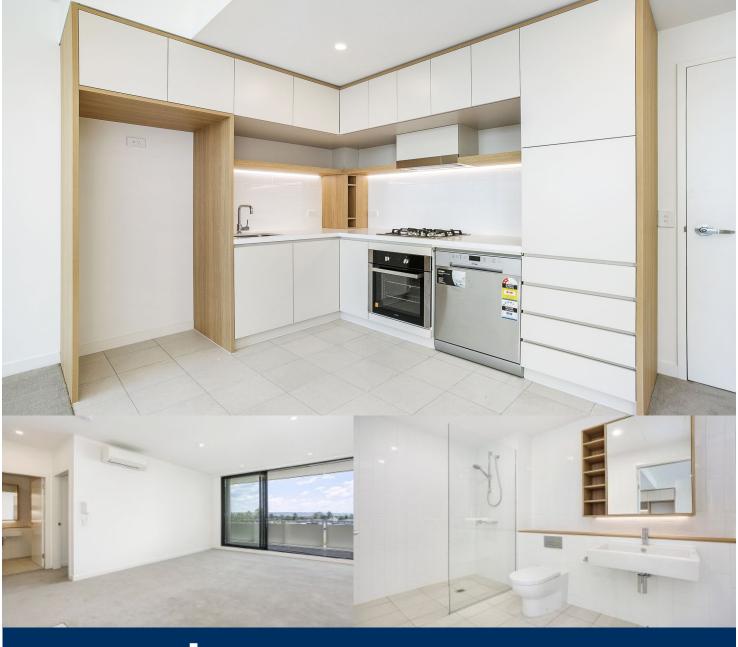

morton.

Penrith 303/101A Lord Sheffield Circuit

With the abundance Thornton has to offer, there's no question why this vibrant suburb is such a sought-after place to live, work and play. Because when it comes to modern life, this one bedroom apartment delivers on every level.

- North-West facing allowing for great light and views
- Lift access and security complex giving easy access
- Large glass slider doors allows indoor/outdoor entertaining
- Top of the range kitchen, stone bench tops and European appliances
- Beautifully tiled bathroom and LED lighting under wall cabinet
- Internal laundry with dryer
- Secure basement parking and storage cage
- Pet friendly body corporate

# Apartment A303 1 Bed