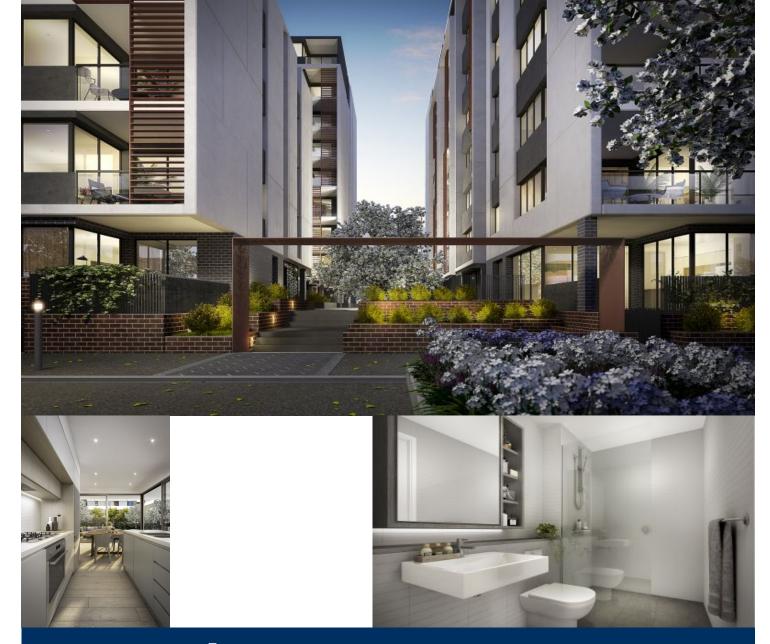

# morton.

Located in Penrith's exciting new residential hub Thornton, this brand new 8th floor apartment is just a 4 minute walk to the railway station, Westfield shopping plaza and the CBD. Perched high with a north/west facing balcony you will enjoy commanding great views and lovely sun.

- Lift to all levels.
- Security access.
- Ensuite to master suite.
- Internal laundry with dryer.
- Air conditioning.
- Beautiful timber flooring in living areas.
- Wool carpet in bedrooms
- Basement parking space.
- Storage cage.