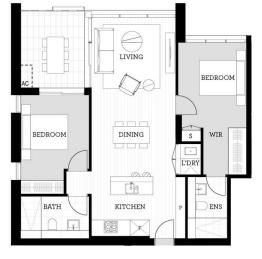

- Lift to all levels.
- Security access.
- Ensuite to master suite.
- Internal laundry with dryer.
- Air conditioning.
- Beautiful timber flooring in living areas.
- Wool carpet in bedrooms
- Basement parking space.
- Storage cage.