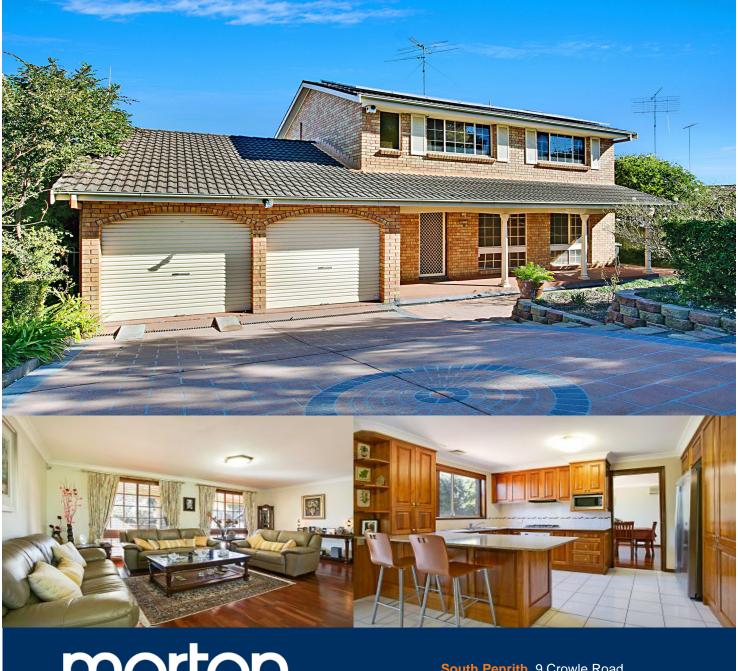

morton.

South Penrith 9 Crowle Road

We are delighted to launch this beautiful family home to the market located in a prime position. Formal and informal areas for the whole family to enjoy with nearby facilities including shopping centre, schools and parks.

- 4 large bedrooms
- Ensuite to master bedroom
- 2.5 bathrooms in total
- Spacious lounge and formal dining
- Well-appointed kitchen
- Family room
- Double garage
- Solar panels
- Air conditioning
- Undercover entertaining area
- Expansive backyard