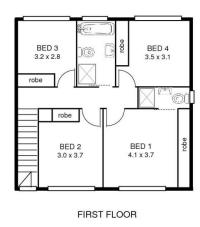

- 4 large bedrooms
- Ensuite to master bedroom
- 2.5 bathrooms in total
- Spacious lounge and formal dining
- Well-appointed kitchen
- Family room
- Double garage
- Solar panels
- Air conditioning
- Undercover entertaining area
- Expansive backyard