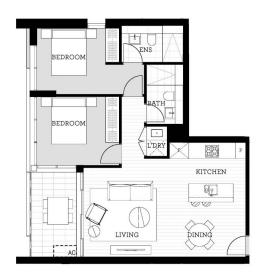

## morton.

Penrith 704/81A Lord Sheffield Circuit

2 📛 2

Thornton Central is a boutique residential estate adjacent to Penrith railway station with a short walk to Westfield Plaza and Penrith CBD.

This 2 bedroom apartment is located on the 7th floor with lift access and boasts a beautiful up-market kitchen. Ensuite to main bedroom and mirror robes to both bedrooms.

- Secure basement parking and storage cage
- Modern gas kitchen, stone bench tops and European appliances
- Beautifully tiled bathroom and LED lighting under wall cabinet
- Internal laundry with dryer and air-conditioning
- Pet friendly body corporation