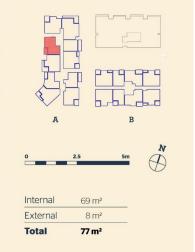

## morton.

Penrith 704/81A Lord Sheffield Circuit

2 📛 2

Thornton Central is a boutique residential estate adjacent to Penrith railway station with a short walk to Westfield Plaza and Penrith CBD.

This 2 bedroom apartment is located on the 7th floor with lift access and boasts a beautiful up-market kitchen. Ensuite to main bedroom and mirror robes to both bedrooms.