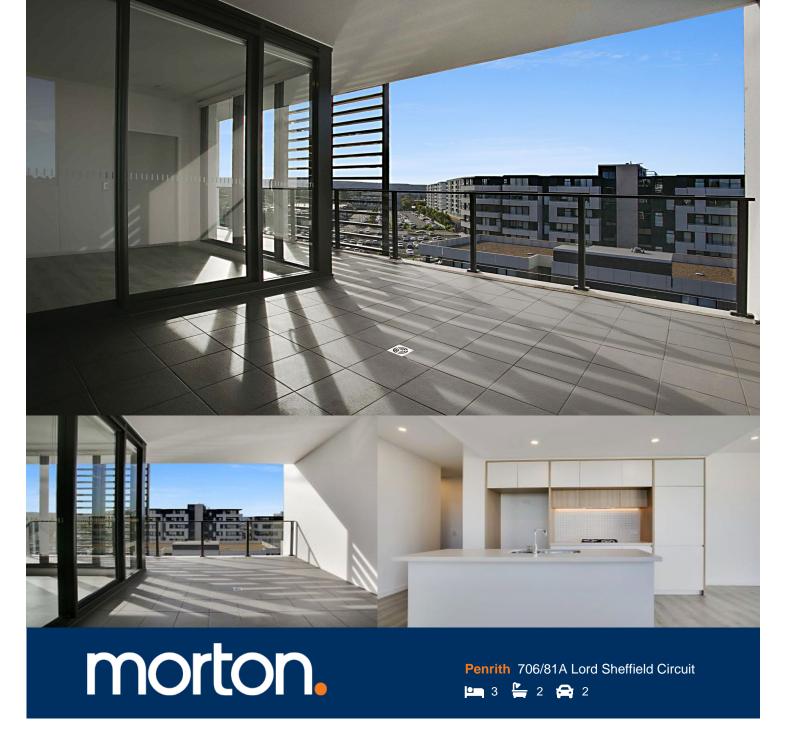

Thornton Central is a boutique residential estate adjacent to Penrith railway station with a short walk to Westfield Plaza and Penrith CBD. This large 3 bedroom apartment is located on the 7th floor with lift access and boasts a 20sqm balcony for added outdoor living, ensuite to main bedroom and mirror robes to both bedrooms. North/west aspect allows for bright and airy living with views.

- Air conditioning in living and all 3 bedrooms
- Modern gas kitchen, stone bench tops and European appliances
- Beautifully tiled bathroom and LED lighting under wall cabinet
- Internal laundry with dryer and air-conditioning
- Secure basement parking for two cars and a storage cage
- Pet friendly body corp