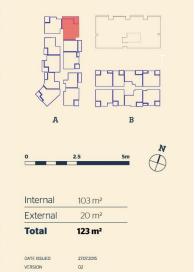

Thornton Central is a boutique residential estate adjacent to Penrith railway station with a short walk to Westfield Plaza and Penrith CBD. This large 3 bedroom apartment is located on the 7th floor with lift access and boasts a 20sqm balcony for added outdoor living, ensuite to main bedroom and mirror robes to both bedrooms. North/west aspect allows for bright and airy living with views.