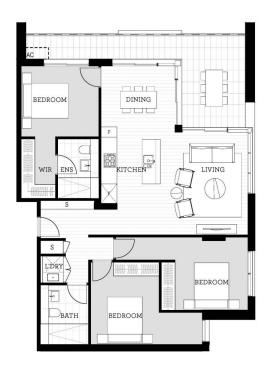

Thornton Central is a boutique residential estate adjacent to Penrith railway station with a short walk to Westfield Plaza and Penrith CBD. This large 3 bedroom apartment is located on the 7th floor with lift access and boasts a 20sqm balcony for added outdoor living, ensuite to main bedroom and mirror robes to both bedrooms. North/west aspect allows for bright and airy living with views.

- Air conditioning in living and all 3 bedrooms
- Modern gas kitchen, stone bench tops and European appliances
- Beautifully tiled bathroom and LED lighting under wall cabinet
- Internal laundry with dryer and air-conditioning
- Secure basement parking for two cars and a storage cage
- Pet friendly body corp