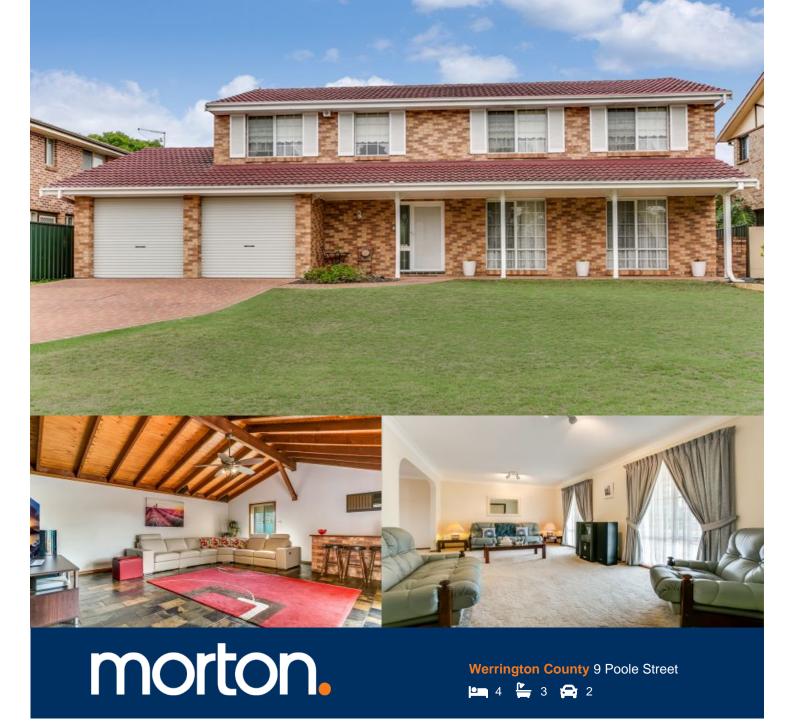

Presenting an enviable family haven with an abundance of room for the whole family. Flawlessly presented and wonderfully spacious this one owner residence is located in one of Werrington County's most prestigious enclaves.

- Brand new sparkling kitchen
- Rumpus room featuring cathedral ceiling and exposed beams
- Massive formal lounge and formal dining areas
- Master bedroom with ensuite and walk in robe
- Three bathrooms in total
- Enormous saltwater inground pool
- Beautiful covered entertaining area
- Private backyard with room for the kids to play
- Double garage with internal access

Minutes' drive to local shopping centre, schools and parks this family home will easily accommodate you and your family's every desire.