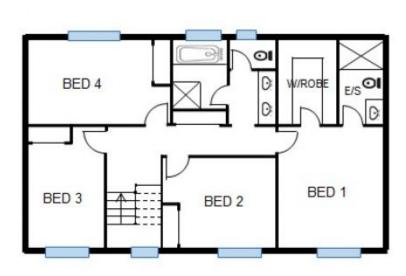

- Brand new sparkling kitchen
- Rumpus room featuring cathedral ceiling and exposed beams
- Massive formal lounge and formal dining areas
- Master bedroom with ensuite and walk in robe
- Three bathrooms in total
- Enormous saltwater inground pool
- Beautiful covered entertaining area
- Private backyard with room for the kids to play
- Double garage with internal access

## Ian Ahearn

0457 483 610

ian.ahearn@morton.com.au

**GROUND FLOOR** 

1ST FLOOR