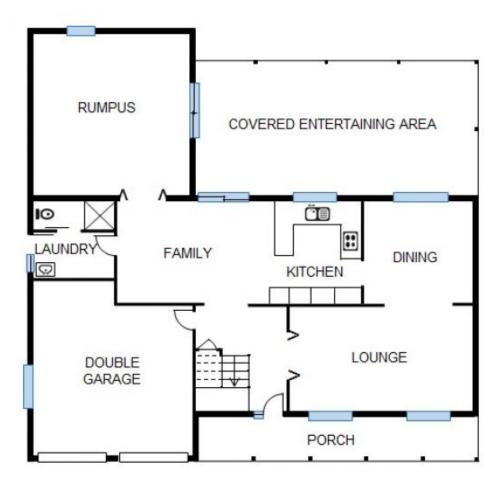

- Brand new sparkling kitchen
- Rumpus room featuring cathedral ceiling and exposed beams
- Massive formal lounge and formal dining areas
- Master bedroom with ensuite and walk in robe
- Three bathrooms in total
- Enormous saltwater inground pool
- Beautiful covered entertaining area
- Private backyard with room for the kids to play
- Double garage with internal access

## Ian Ahearn

0457 483 610

ian.ahearn@morton.com.au

**GROUND FLOOR** 

1ST FLOOR