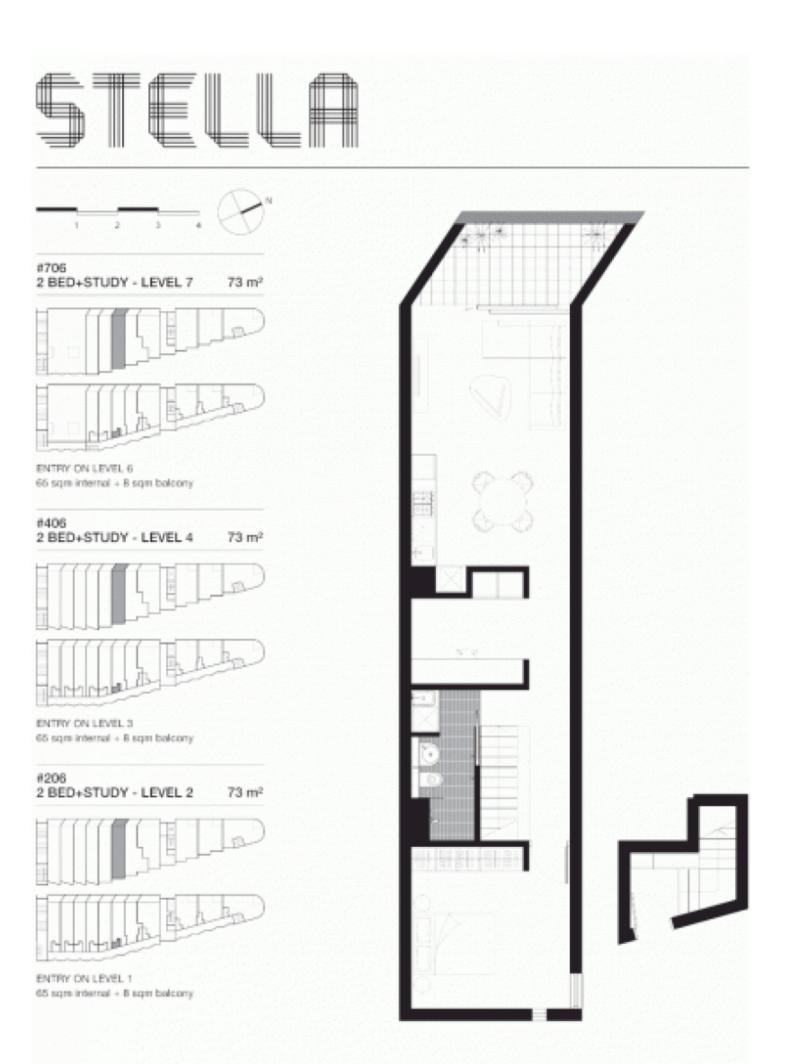

## morton.

Wonderfully positioned in the bustling new precinct in Victoria Park, the 'Stella' apartments provide a new level of living. 'Stella' is superbly designed by Tzannes Associates to maximise light, open spaces and cross-flow ventilation.

- Floating timber floors throughout
- Kitchens include CaesarStone bench tops and Miele appliances
- Polyurethane finish joinery with ample storage
- Bathrooms with Italian fittings, and
- Feature wall tiles and mirrored storage cabinets

**þ. 1** – 1

Zetland 706/2 Victoria Park Parade

## View

As advertised or by appointment

## Agent

Sarah Fowell

0437 492 129

sarah@morton.com.au

## morton.com.au