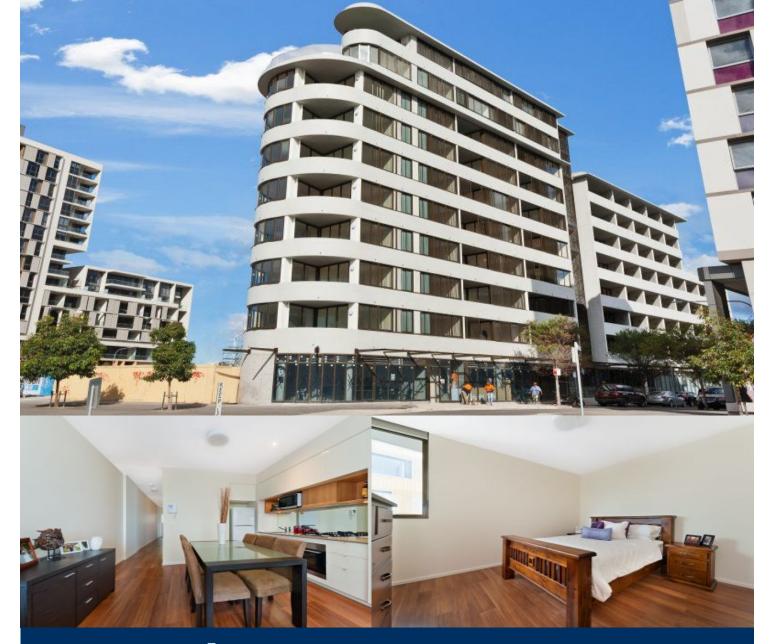

## morton.

Wonderfully positioned in the bustling new precinct in Victoria Park, the 'Stella' apartments provide a new level of living. 'Stella' is superbly designed by Tzannes Associates to maximise light, open spaces and cross-flow ventilation.

- Floating timber floors throughout
- Kitchens include CaesarStone bench tops and Miele appliances
- Polyurethane finish joinery with ample storage
- Bathrooms with Italian fittings, and
- Feature wall tiles and mirrored storage cabinets

**þ. 1** – 1

Zetland 706/2 Victoria Park Parade