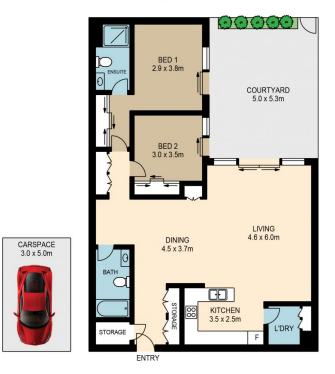

### 378/4 THE CRESCENT, WENTWORTH POINT

0 1 2 3 4 55FT PSTOCRAPHERS WWW.assetphotographers.com.au

Please note these measurements are approximate only. The plans is intended as a rough guide for illustrative purpose. It is not warranted or guaranteed to be correct nor it is part of the sale or rental contract