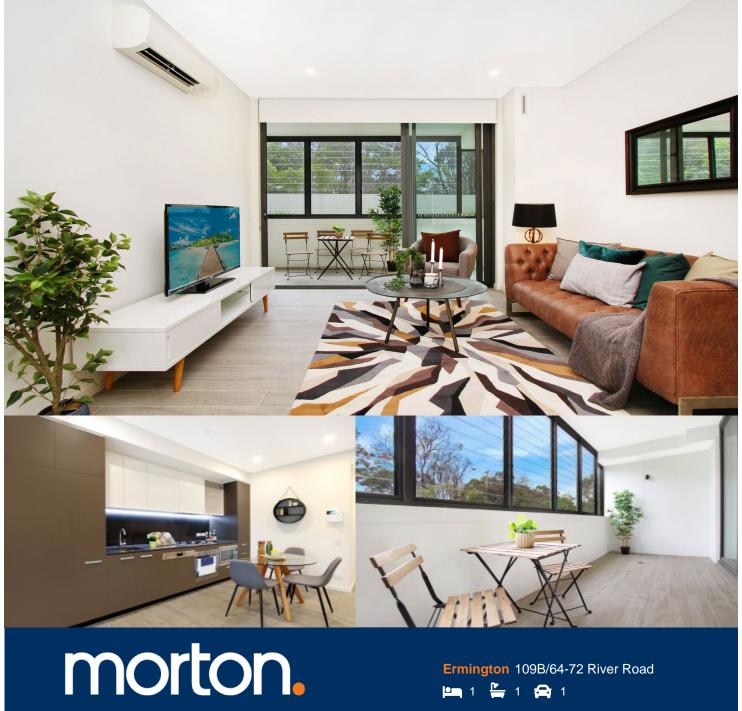

Configured to enjoy low-maintenance living with a no fuss flexible layout, this executive apartment is blessed with a generously proportioned lounge and dining area that flows seamlessly to the covered, tiled entertaining winter garden.

- Kitchen, gas appliances, Caesarstone benches
- Larger winter garden, air conditioning and storage
- Separate study room/media room
- Double bedroom with built-in, security car space
- Internal laundry facilities and in/out door gas points