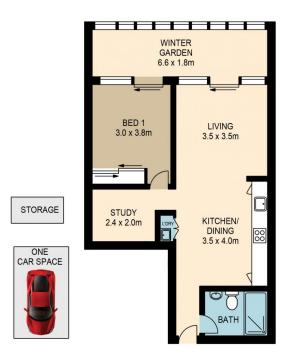

## 109B/70 RIVER ROAD, ERMINGTON

Please note these measurements are approximate only. The plans is intended as a rough guide for illustrative purpose. It is not warranted or guaranteed to be correct nor it is part of the sale or rental contract