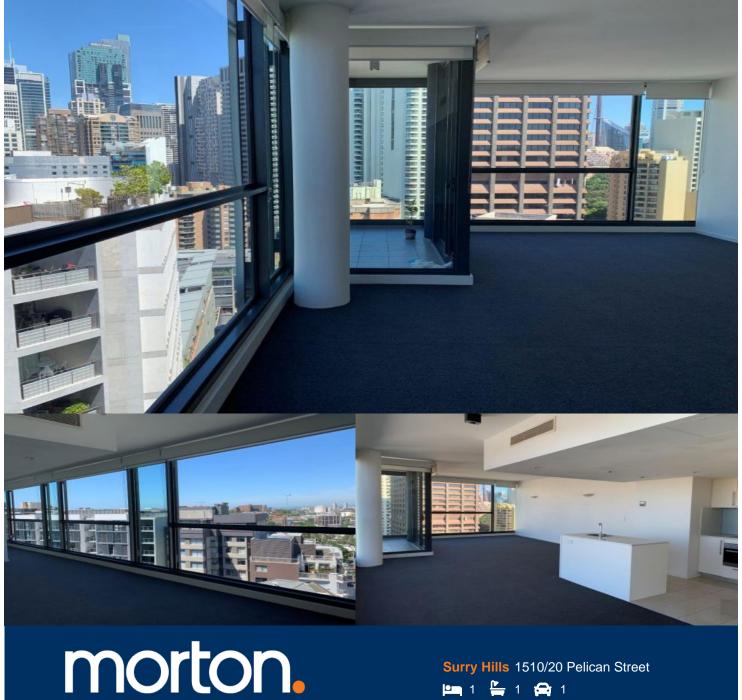

## **Morton RE**

rentals@morton.com.au

This unique penthouse style apartment is one of a kind and must be seen to be appreciated. A one bedroom apartment offering the living space of a large two bedroom.

You'll enjoy open plan living across the 15th floor, complete with floor-to-ceiling glass windows throughout to bring in spectacular views. Recently updatedfurnishings and carpet throughout

- Brand new wool blend carpet
- New blinds throughout
- Versatile open plan living with high ceilings
- Two balconies with panoramic views
- Gourmet kitchen with European fittings
- Double bedroom with built-ins
- Large study nook
- Deluxe bright white bathroom
- Floor to ceiling glass throughout
- A/C, laundry, AV security and concierge
- Pool, gym, sculpted gardens and secure parking
- Minutes to CBD, restaurants, bars and public transport. Short

## Apartment 1510