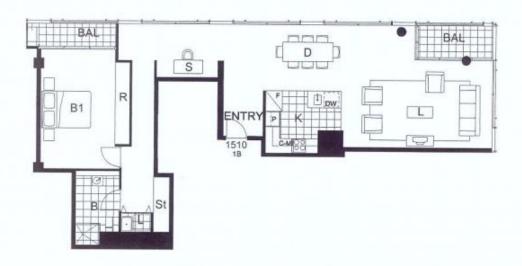

You'll enjoy open plan living across the 15th floor, complete with floor-to-ceiling glass windows throughout to bring in spectacular views. Recently updatedfurnishings and carpet throughout

- Brand new wool blend carpet
- New blinds throughout
- Versatile open plan living with high ceilings
- Two balconies with panoramic views
- Gourmet kitchen with European fittings
- Double bedroom with built-ins
- Large study nook
- Deluxe bright white bathroom
- Floor to ceiling glass throughout
- A/C, laundry, AV security and concierge
- Pool, gym, sculpted gardens and secure parking
- Minutes to CBD, restaurants, bars and public transport. Short

## Apartment 1510