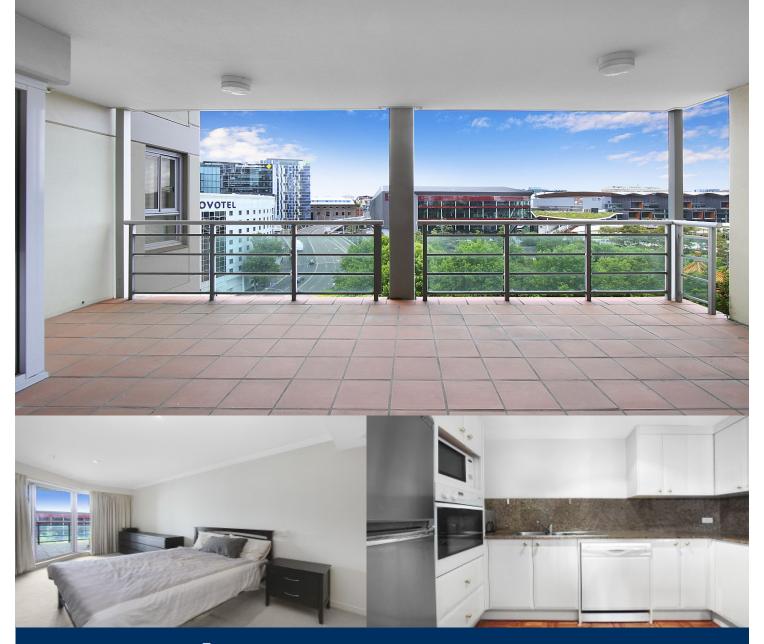

# morton.

This enormous unfurnished one bedroom apartment (size of a two bedroom apartment) is located in the prestigious Harbour Garden Tower featuring a 27sqm entertainer's terrace overlooking the Chinese Gardens.

- Spacious gourmet kitchen with granite tops and Miele appliances
- Separate living and dining, large entertainer's terrace
- Marble bathroom with bath, bedroom with ensuite
- Internal laundry and ducted air conditioning
- Concierge, pool, sauna and spa, secure parking