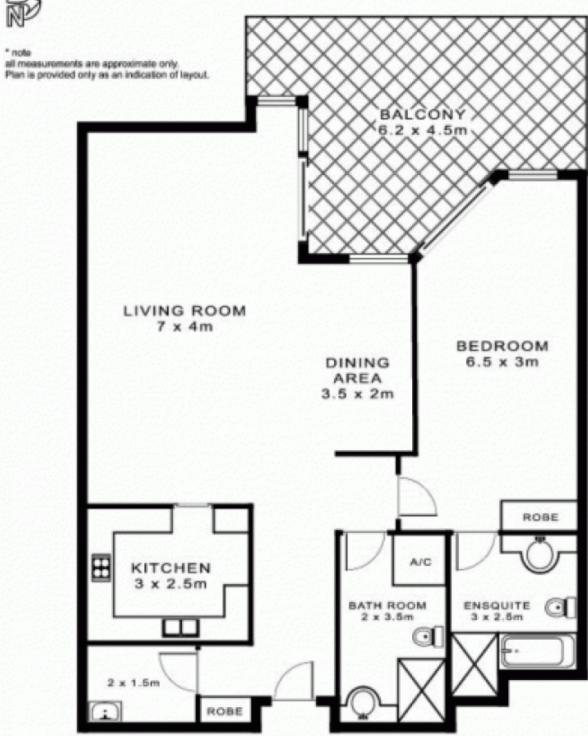

# morton.

This enormous unfurnished one bedroom apartment (size of a two bedroom apartment) is located in the prestigious Harbour Garden Tower featuring a 27sqm entertainer's terrace overlooking the Chinese Gardens.

- Spacious gourmet kitchen with granite tops and Miele appliances
- Separate living and dining, large entertainer's terrace
- Marble bathroom with bath, bedroom with ensuite
- Internal laundry and ducted air conditioning
- Concierge, pool, sauna and spa, secure parking