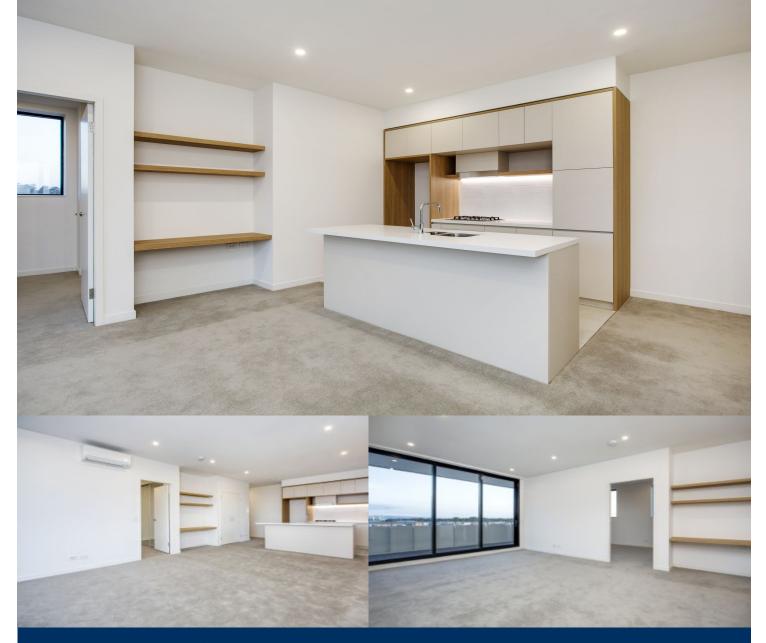

### Features

- South facing with sizeable courtyard

- Carpeted open living and dining area, LED lighting throughout

- Wool-blend carpeted bedroom with mirrored built-in robes
- Filled with natural light from the floor to ceiling windows
- Reverse cycle air conditioning, roller blinds throughout
- Eat-in kitchen with stone bench-tops, soft close cupboards
- Four burner stove top with stainless steel appliances
- NBN ready, MATV/PayTV points in living & bedroom
- Quality bathroom with mirrored vanity cabinet
- Large internal laundry with dryer