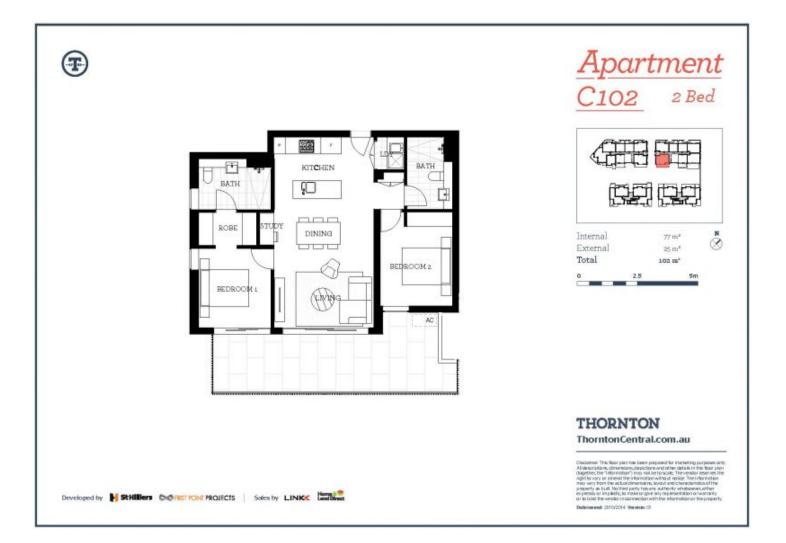

### Features

- South facing with sizeable courtyard

- Carpeted open living and dining area, LED lighting throughout

- Wool-blend carpeted bedroom with mirrored built-in robes
- Filled with natural light from the floor to ceiling windows
- Reverse cycle air conditioning, roller blinds throughout
- Eat-in kitchen with stone bench-tops, soft close cupboards
- Four burner stove top with stainless steel appliances
- NBN ready, MATV/PayTV points in living & bedroom
- Quality bathroom with mirrored vanity cabinet
- Large internal laundry with dryer