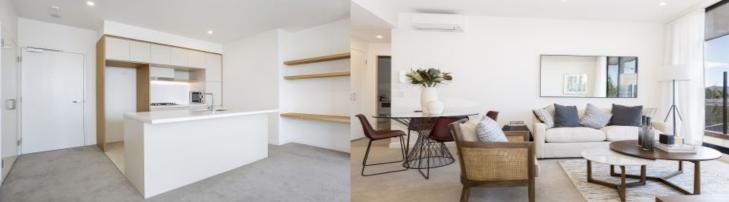

### Features

- 74 sqm, south facing, cul-de-sac, sizeable courtyard
- Eat-in kitchen with stone bench-tops, soft close cupboards
- Carpeted open living and dining area, LED lighting throughout
- Filled with natural light from the floor to ceiling windows
- Wool-blend carpeted bedroom with mirrored built-in robes
- Reverse cycle air conditioning, roller blinds throughout
- Four burner stove top with stainless steel appliances
- NBN ready, MATV/PayTV points in living & bedroom
- Quality bathroom with mirrored vanity cabinet
- Large internal laundry with dryer