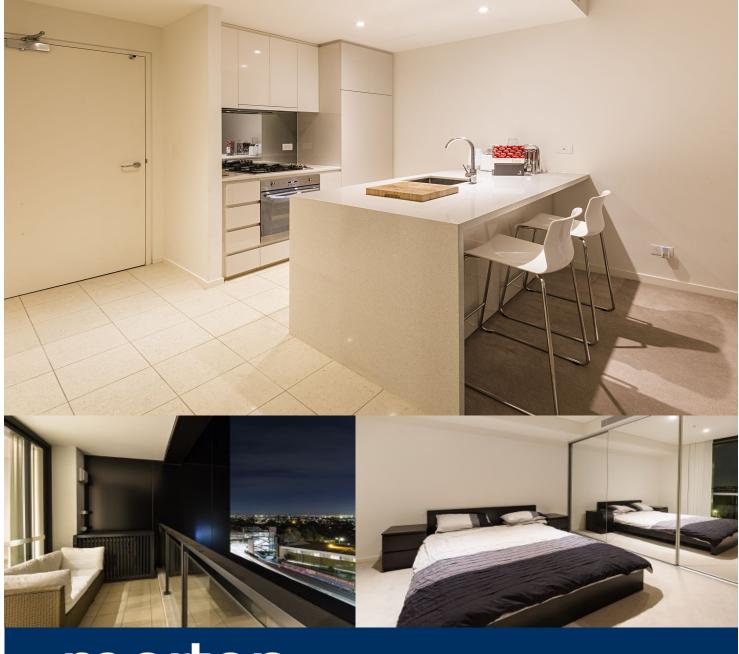

- Spacious one bedroom apartment with a balcony perfect for entertaining
- Stainless steel kitchen appliances, stone bench tops and gas cook top
- Chic and well designed bathroom
- Secure parking and storage cage
- Security building, lift and intercom access
- On site Building Manager and concierge
- Ducted air conditioning throughout
- Facilities include heated pool, spa, sauna, two media rooms, music room, library, gym and landscaped gardens