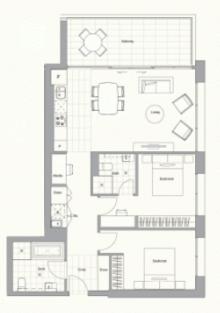

## COASTAL QUARTER G-403 PRINCE HENRY AT LITTLE BAY

Bedrooms Bathrooms Basement Parking

2+ Media 2 1

Internal Area External Area

TOTAL AREA

99 sqm

Contact (02) 9256 5968 www.princehenrylitslebay.com.au