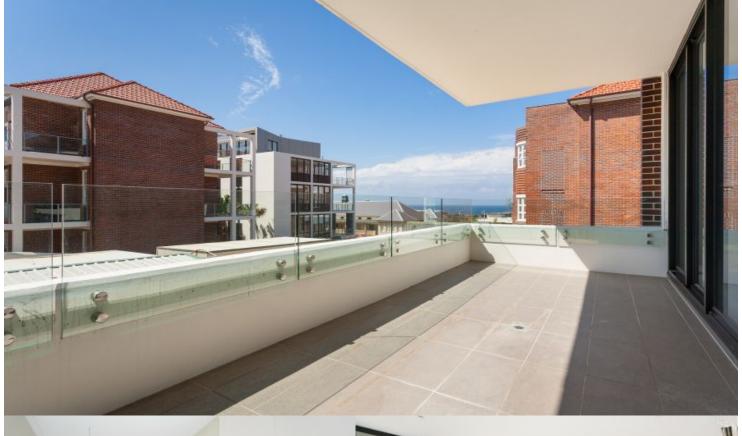

# morton.

Little Bay 403/26 Harvey Street

Located opposite peaceful parklands and neighboring bushlands. Only a few minutes walk from Little Bay beach is the Greenview Building. Boasting park views and an abundance of natural light, this flowing open plan apartment is equipped with top of the line fittings and inclusions.

- Wool carpet in bedroom
- Generous balcony ideal for entertaining or taking in the view
- Kitchen features stainless steel appliances and stone bench tops
- Internal laundry includes Fisher & Paykel dryer and laundry tub