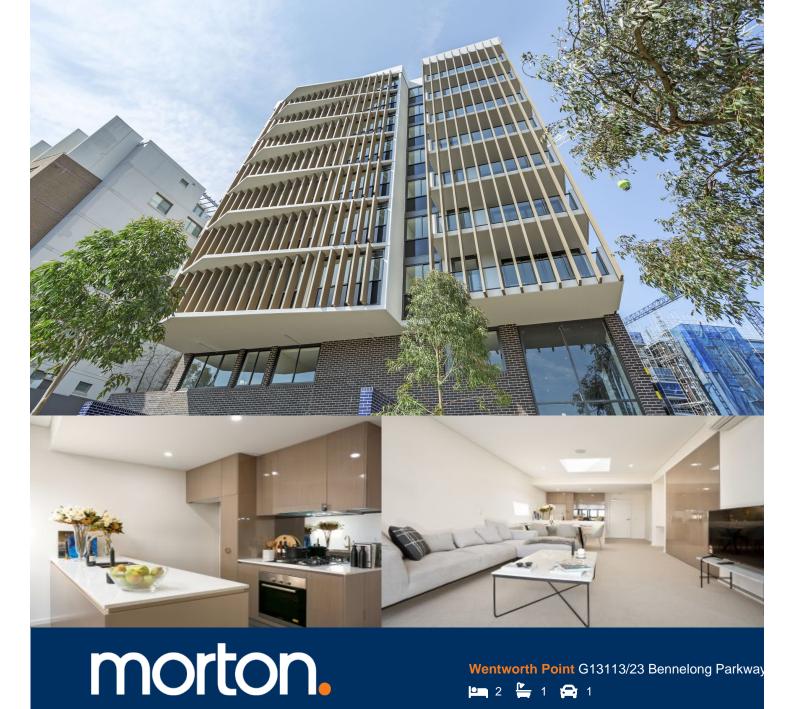

Here is your opportunity to reside in Wentworth Point's finest and latest , One The Waterfront.

One the Waterfront offers a unique luxury lifestyle with high end indoor and outdoor facilities to entertain you all year round. Located at the foot of Wentworth Point, One the Waterfront is in easy access to transport services to Rhodes, Parramatta and Circular Quay.

- Generous open plan design with latest in décor finishes
- Quality designer kitchen with Bosch built- in appliances
- Security parking space
- Air-conditioning, video intercom entry and lift access
- NBN and Foxtel enabled (connection required)
- Beautiful communal gardens with landscaped surrounds
- Views to the water, parklands and the CBD skylines
- Walk to restaurants, Olympic Park, Ferry Wharf and speciality stores