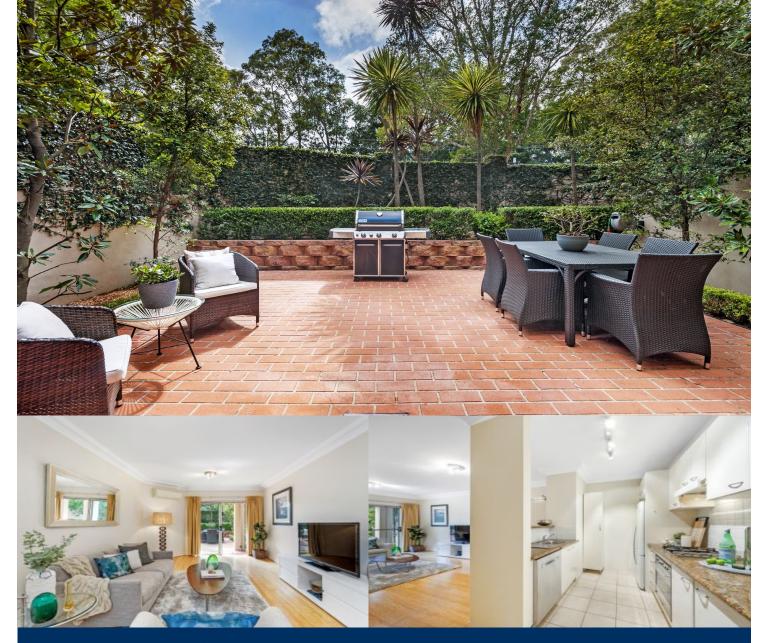

# morton.

Greenwich 10/214 Pacific Highway

Leased, All future inspections cancelled.

Flooded with the natural light of a prized north-eastern aspect and designed with low maintenance luxury living in mind, this exceptional residence is an offering of undeniable quality. Impressively quiet and invitingly private, it is little more than a short stroll to St Leonards station and village conveniences.

- Brand new carpet in bedroom and blinds throughout
- Vast sun-washed courtyard is ideal for entertaining
- With a welcoming open plan lounge and dining area
- Air-conditioning and with floorboards in living area
- Generous master with built-ins and courtyard access
- Chic kitchen, granite benches, Smeg gas appliances
- Double glazing, air conditioning and bamboo floors

- Large single lock up garage with room for parking and storage