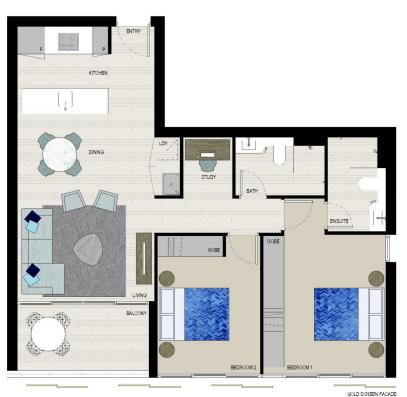

- Full kitchen with quality applicances
- LED lighting, split system reverse cycle air conditioning
- Open living and dining area
- Lounge room with gas point and MATV and payTV points
- Internal laundry with dryer, audio intercom with security and
- lift access
- Bathroom/ensuite with ceramic wall and floor tiles, mirrored vanity cabinet
- Basement secure parking with storage
- On-site building manager, common landscaped courtyard

Wentworth Point 829/1 Burroway Avenue