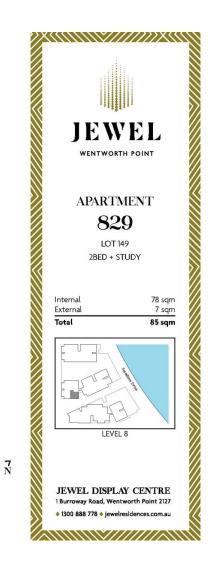

positioned at the northern tip of the peninsular, Jewel is opposite to the ferry wharf, bus stops and rests above the Pierside retail precinct that includes restaurants, health care, beauty and an IGA supermarket.

- Full kitchen with quality applicances
- LED lighting, split system reverse cycle air conditioning
- Open living and dining area
- Lounge room with gas point and MATV and payTV points
- Internal laundry with dryer, audio intercom with security and
- lift access
- Bathroom/ensuite with ceramic wall and floor tiles, mirrored vanity cabinet
- Basement secure parking with storage
- On-site building manager, common landscaped courtyard

Wentworth Point 829/1 Burroway Avenue

## View

As advertised or by appointment

## Agent

## Morton RE

☐ rentals@morton.com.au

morton.com.au