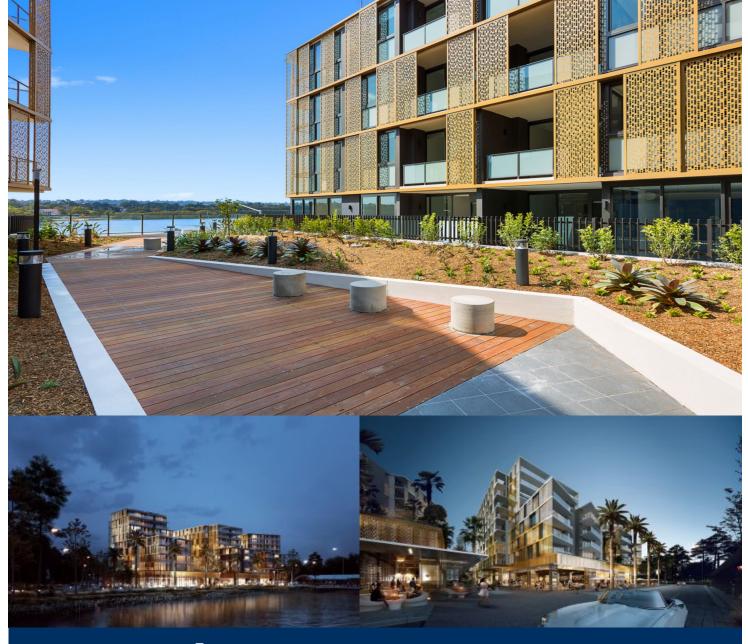

## morton.

Jewel is the iconic gateway that connects the Sydney Harbour to Wentworth Point. Ideally positioned at the northern tip of the peninsular, Jewel is opposite to the ferry wharf, bus stops and rests above the Pierside retail precinct that includes restaurants, health care, beauty and an IGA supermarket.