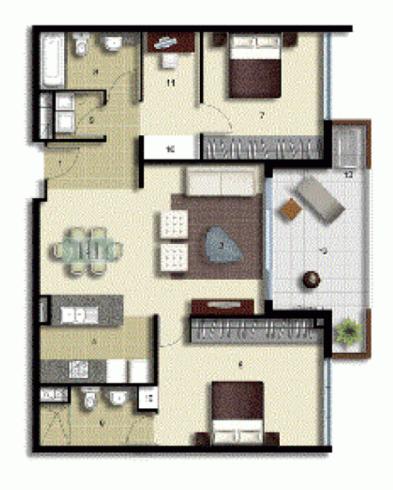

# Palermo

UNIT

304

Type:

2 Beringom+6 highy

UNIT AREA:

95.0 pgm

OUTDOOR AREA:

14.0 agm

| 100  |     |
|------|-----|
| 1.5  |     |
| 1. 2 | 5 1 |
|      | NO. |
| 7    | _2  |

pote and populate and populate and a set of