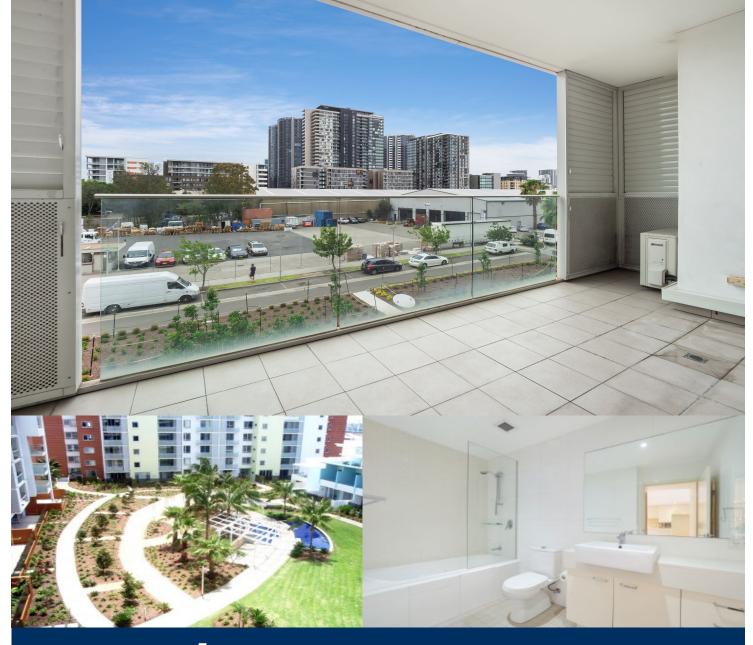

morton.

Wentworth Point 304/4 Nuvolari Place

Spacious two bedroom apartment with study.

## Features include:

- Separate lounge and dining area
- Full size kitchen
- King size bedroom with ensuite
- Built-in wardrobes
- Study room
- Split system air conditioning in living area
- Internal storage
- Secure car space and storage cage
- Pool and gym access within the Palermo building

## **View**

As advertised or by appointment