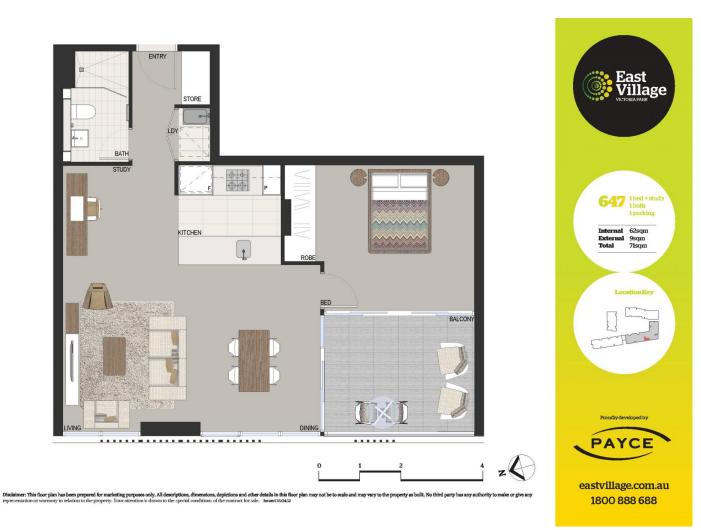

## morton.

Located in the hub of Victoria Park, East Village offers resort-style apartment living with the largest private Sky Park in Sydney and instant access to East Village Shopping Centre below and just 3kms to the CBD.

- Reverse cycle air conditioning
- Stainless steel Smeg appliances
- Stone bench tops, mirror splash back
- Wool carpets, efficient LED down lights
- Gas bayonet to balcony for your BBQ
- Security building, video intercom
- One secured car space

Zetland 647/2C Defries Avenue

## View

As advertised or by appointment

## Agent

Sarah Fowell

- 0437 492 129
- ─ sarah@morton.com.au

morton.com.au