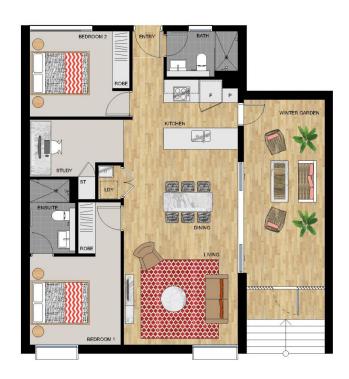

### APARTMENT 115 LOT 60

2 BEDROOM + STUDY

 Internal (including Winter Garden)
 99 sqm

 External
 7 sqm

 Total
 106 sqm

SAFARI II - LEVEL 1