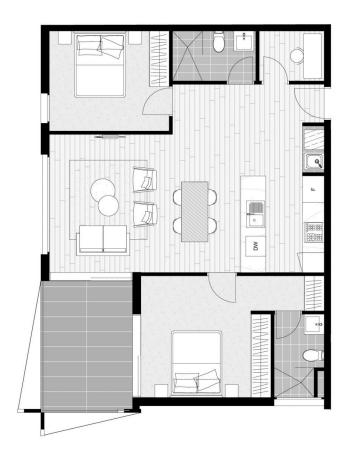

- Positioned on the south west corner of the building with a distinctive exterior façade overlooking the water canal and the cricket oval, these are some of the best views you will find in