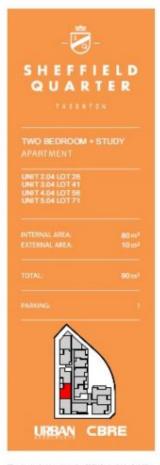

- Positioned on the south west corner of the building with a distinctive exterior façade overlooking the water canal and the cricket oval, these are some of the best views you will find in