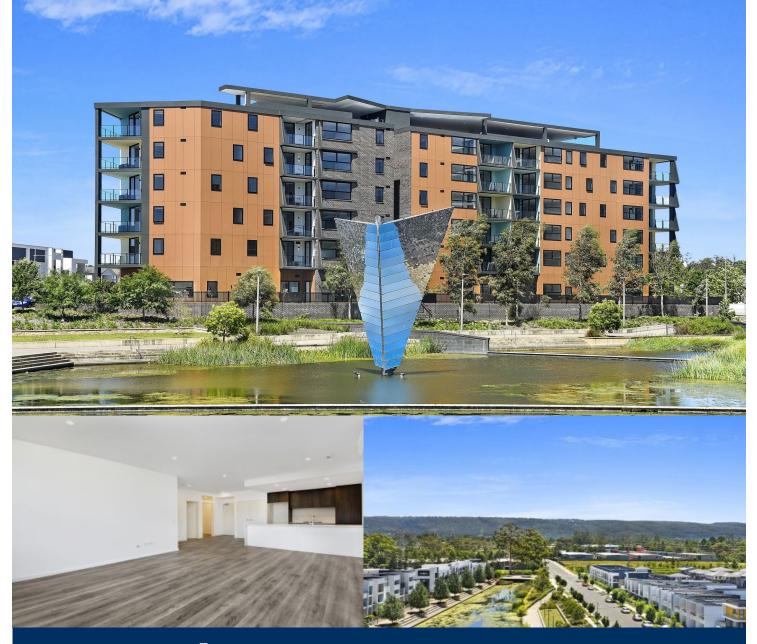

Wildwood Apartments within Sheffield Quarter is a brand new apartment development located on the north side of Penrith train station situated in the highly sought after master-planned community Thornton Estate. With uninterrupted park and district views, plus water views towards the picturesque Blue Mountains, offering convenient apartment living only metres to Penrith train station, Westfield shopping centre, local parks and quality restaurants and cafes.

- Positioned on the south west corner of the building with a distinctive exterior façade overlooking the water canal and the cricket oval, these are some of the best views you will find in