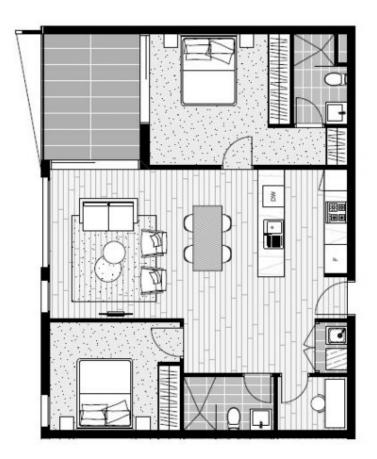

- Positioned on the south west corner of the building with a distinctive exterior façade overlooking the water canal and the cricket oval, these are some of the best views you will find in