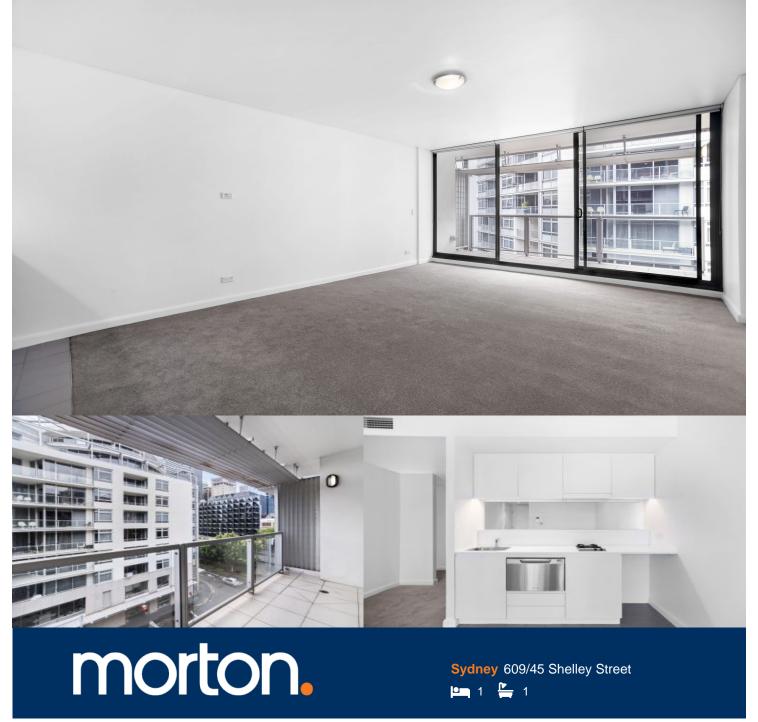

Perched on level six of the renowned King Street Wharf complex sits this large north facing studio apartment. Floor to ceiling windows, natural light and water views makes this apartment the perfect city base.

- Freshly painted and new carpet throughout
- Great layout with separate bedroom area
- Kitchenette with dishwasher and gas stove
- Entertainers' north facing balcony with water views
- Built-in storage throughout, internal laundry
- Large modern bathroom, air conditioning
- Security building with lift access