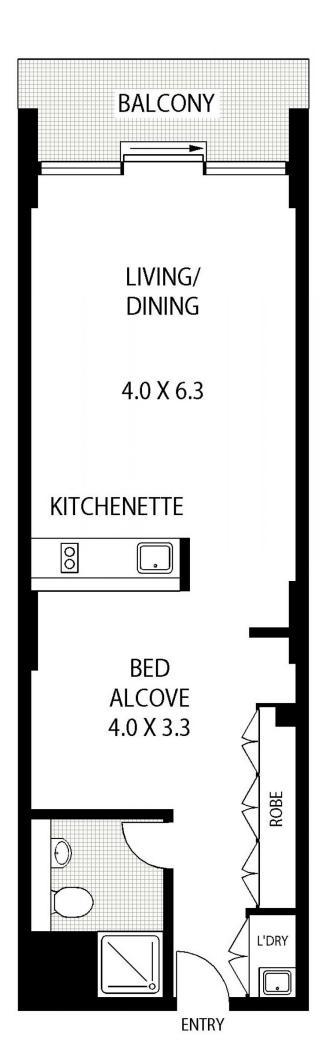

Perched on level six of the renowned King Street Wharf complex sits this large north facing studio apartment. Floor to ceiling windows, natural light and water views makes this apartment the perfect city base.

- Freshly painted and new carpet throughout
- Great layout with separate bedroom area
- Kitchenette with dishwasher and gas stove
- Entertainers' north facing balcony with water views
- Built-in storage throughout, internal laundry
- Large modern bathroom, air conditioning
- Security building with lift access