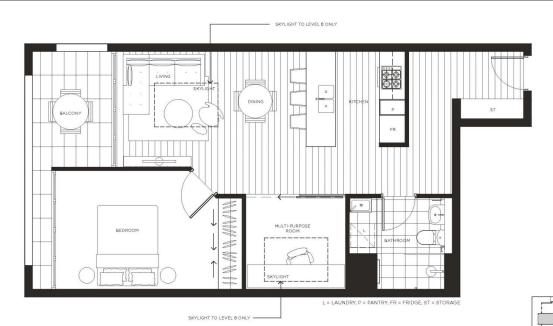

## APT 208/308/508/608/708/807

ONE BED + MULTI-PURPOSE ROOM

INTERNAL SQM EXTERNAL SQM

5/

TOTAL SQM

64

270 LIVERPOOL RD, ASHFIELD

1800 685 328