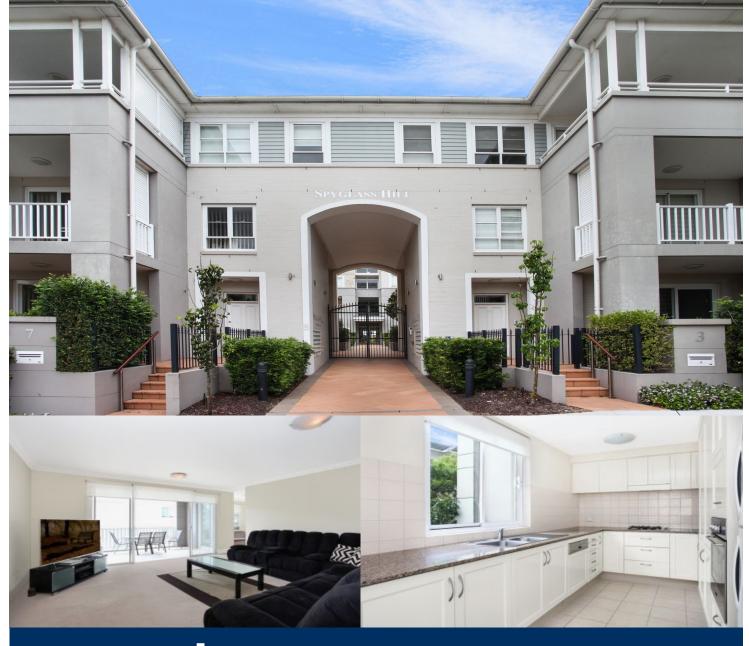

morton.

**Breakfast Point 21/5 Woodlands Avenue** 

Described as "a village on the shores of Sydney Harbour", Breakfast Point offers a high standard of living with Country Club, Village Center shops and park lands all within a short drive to the CBD.

- Large balcony perfect for entertaining with lovely garden views
- Floor to ceiling glass sliding doors in living
- Kitchen with Caesarstone benchtops and glass splashbacks
- Miele oven, cooktop and semi-integrated dishwasher
- Large laundry with dryer
- Direct ferry into CBD