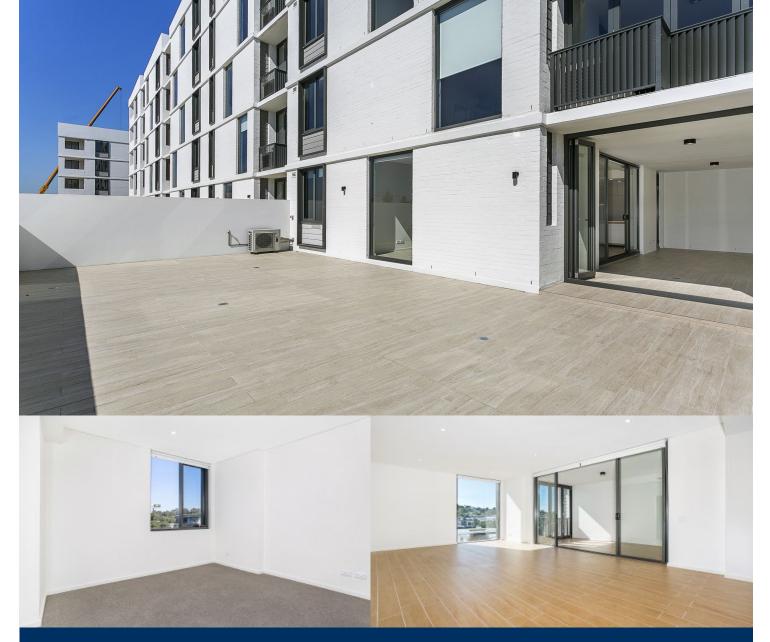

# morton.

Located in the urban hub of Royal Shores, Sirius offers lifestyle apartment living within the masterplanned community in Ermington. Perched on the waters edge, Sirius offers easy access to the river, cycleway and parks.

# Features include:

- Reverse cycle air conditioning
- Stainless steel kitchen appliances
- Stone bench tops, mirror splash backs
- LED under cupboard lighting
- Wool blend carpets, efficient LED down lights
- Data/TV points in living and main bedroom
- Recessed mirrored cabinets in bathroom
- Security building, video intercom