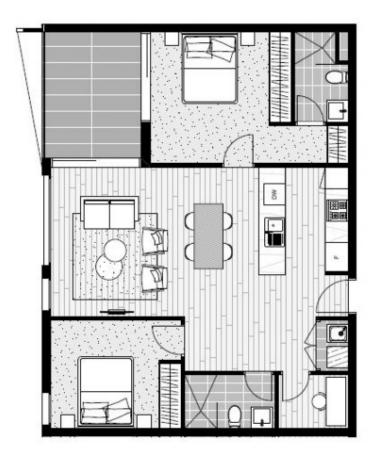

- Positioned on the west side of the building with a distinctive exterior façade, perched on level 5 overlooking the water canal with stunning views of the picturesque Blue Mountains.
- Large 80sqm internal light-filled open living area with