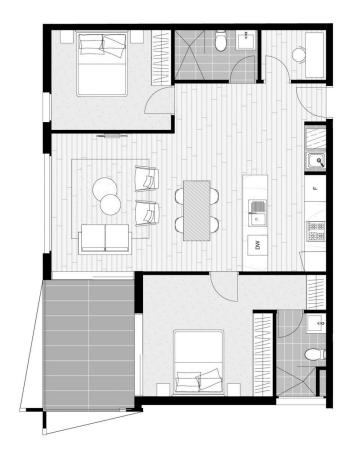

- Positioned on the west side of the building with a distinctive exterior façade, perched on level 5 overlooking the water canal with stunning views of the picturesque Blue Mountains.
- Large 80sqm internal light-filled open living area with