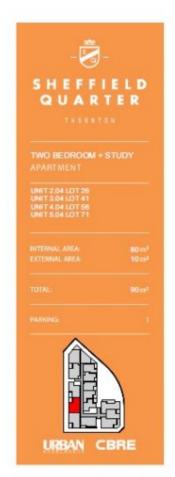

- Positioned on the west side of the building with a distinctive exterior façade, perched on level 5 overlooking the water canal with stunning views of the picturesque Blue Mountains.
- Large 80sqm internal light-filled open living area with