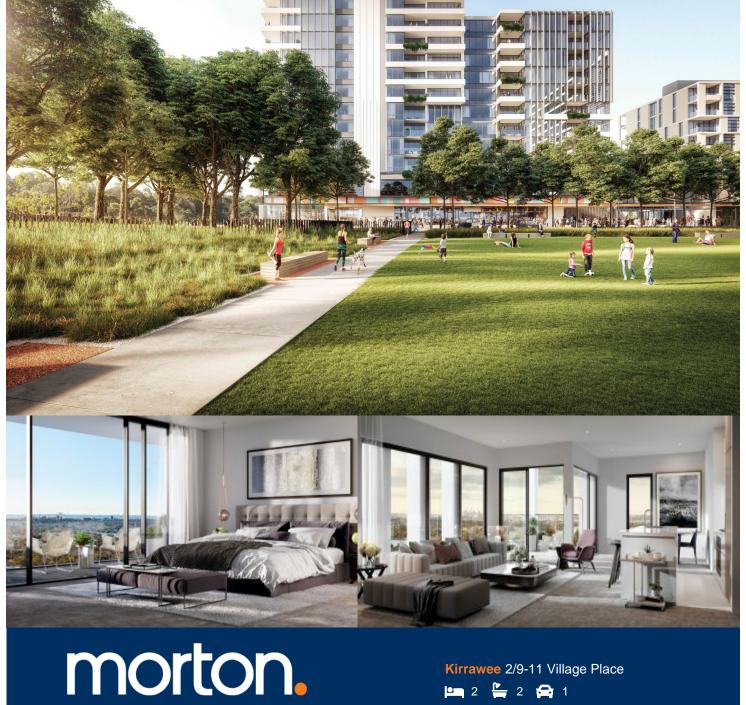

Leased

Great opportunity to lease one of Kirrawee's finest and newest apartments in South Village, an iconic development in Sutherland Shire. Conveniently situated only a 180m walk to Kirrawee station, brand new shopping village right at your doorstep with Coles and Aldi supermarkets, eateries & cafes and childcare center. With easy access to the CBD, national parks and Cronulla Beach, South Village offers a unique luxury lifestyle.

- Abundance of natural light, sleek modern finishes
- Generous open plan design with bright airy decor
- Quality designer gas kitchen with European appliances
- Bathroom/ensuite has floor to ceiling tiles, mirrored vanity
- Spacious bedrooms, built-in or walk-in robes
- Lounge room with gas point and payTV points
- Large entertainer's balcony with gas point for BBQ
- Internal laundry with dryer, air-conditioning, NBN internet