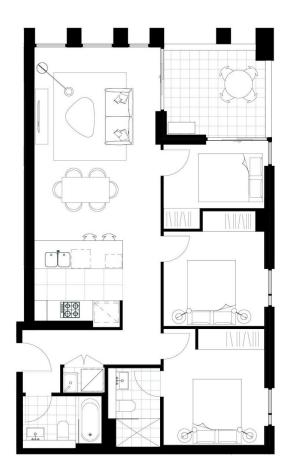

- Abundance of natural light, sleek modern finishes
- Generous open plan design with bright airy decor
- Quality designer gas kitchen with European appliances
- Bathroom/ensuite has floor to ceiling tiles, mirrored vanity cabinet
- Spacious bedrooms, built-in robes
- Lounge room with gas point and payTV points
- Large entertainer's balcony with gas point for BBQ
- Internal laundry with dryer, air-conditioning