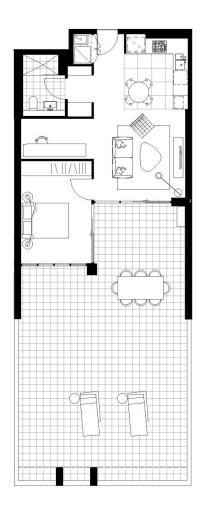

- Abundance of natural light, sleek modern finishes
- Generous open plan design with bright airy decor
- Quality designer gas kitchen with European appliances
- Bathroom has floor to ceiling tiles, mirrored vanity cabinet
- Spacious bedroom with built-in robe, extra study space
- Lounge room with gas point and payTV points
- Huge entertainer's balcony with gas point for BBQ
- Internal laundry with dryer, air-conditioning, NBN internet
- Security parking plus storage cage, audio intercom life