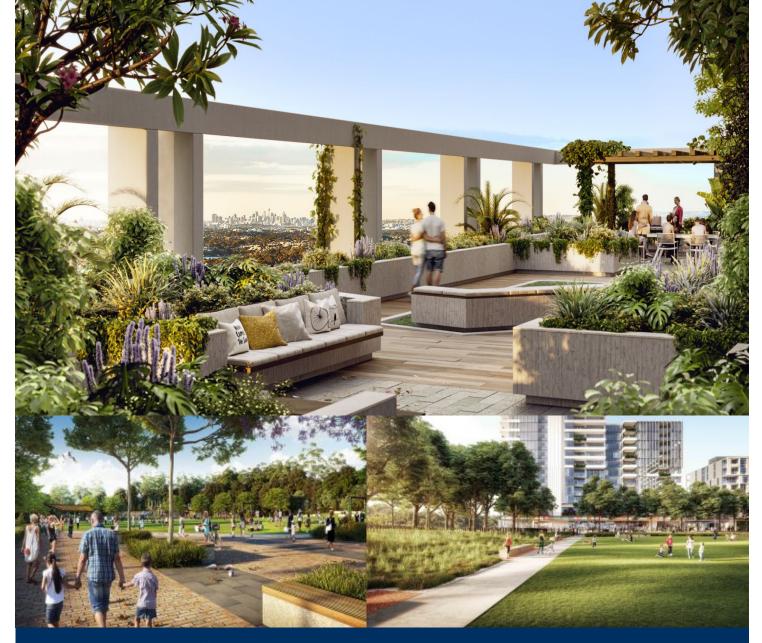

#### Deposit taken

Great opportunity to lease one of Kirrawee's finest and newest apartments in South Village, an iconic development in Sutherland Shire. Conveniently situated at only a 180m walk to Kirrawee station. There is a brand new shopping village right at your doorstep with Coles and Aldi supermarkets, eateries & cafes and a childcare centre. With easy access to the CBD, national park and Cronulla Beach, South Village offers a unique luxury lifestyle.

- Abundance of natural light, sleek modern finishes
- Generous open plan design with bright airy decor
- Quality designer gas kitchen with European appliances
- Bathroom has floor to ceiling tiles, mirrored vanity cabinet
- Spacious bedroom with built-in robe, extra study space
- Lounge room with gas point and payTV points
- Huge entertainer's balcony with gas point for BBQ
- Internal laundry with dryer, air-conditioning, NBN internet
- Security parking plus storage cage, audio intercom life