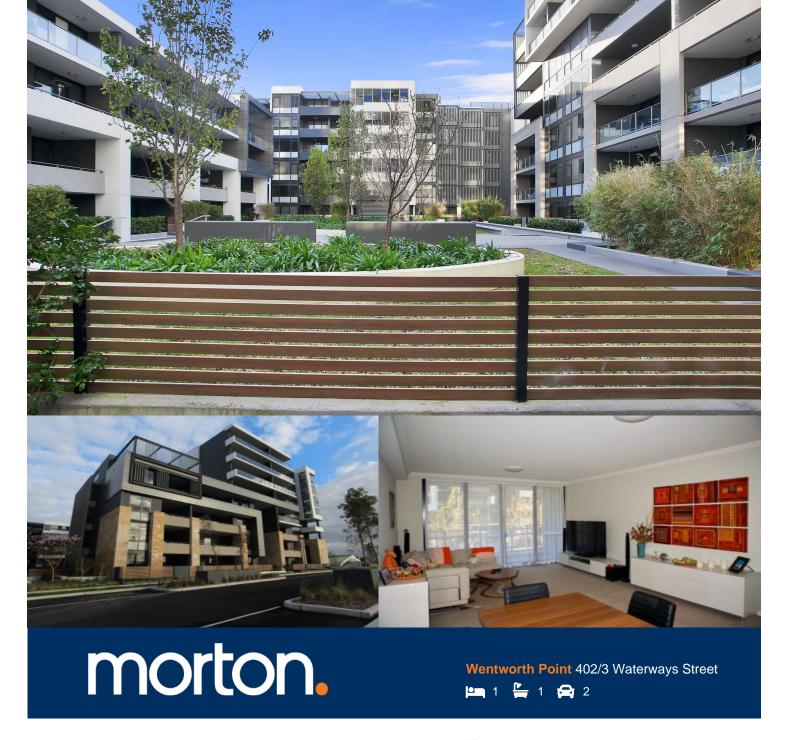

The Waterfront is located moments to Sydney Olympic Park main venues, train station, Bicentennial Park and Millennium Parklands. Located in Quarterdeck, only a short stroll from The Promenade and The Piazza.

- Combined living and dining room
- Two secured car spaces
- Reverse cycle air conditioning
- Full sized kitchen with stainless steel appliances
- Gas cooking and lots of cupboard space
- Great size bedroom with huge built-in wardrobe
- NBN fibre access
- Double glazing
- Two internal air-conditioning units
- Built-in flying screens