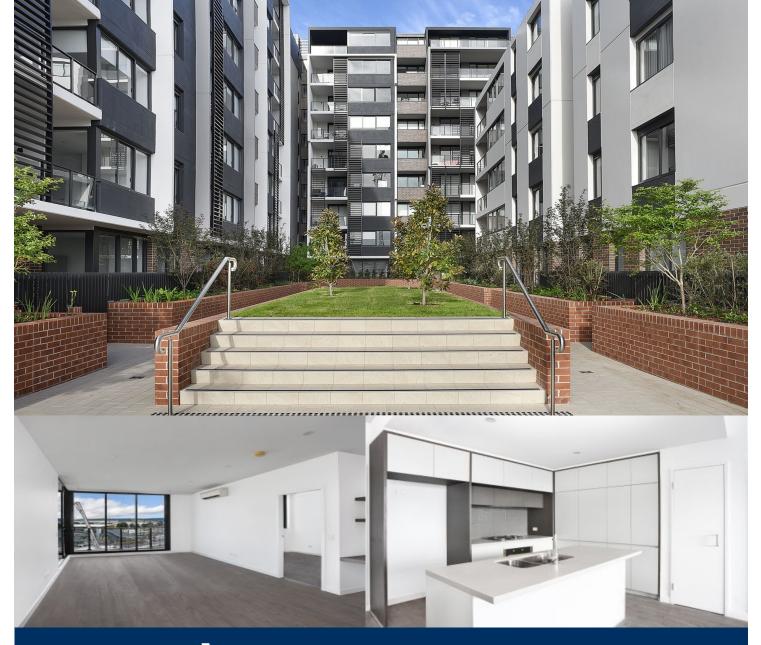

## morton.

Thornton Central apartments located on the north side of Penrith train station with park and district views, some with water views towards the picturesque Blue Mountains, situated in the master-planned community Thornton Estate, offering convenient apartment living only metres to Westfield shopping centre, local parks and quality restaurants and cafes.

## Features

- Lv 5, northeast facing, dark colour, two covered balcony, garden view

- Walk-in robe in both bedrooms, smart access in the main bathroom

- Reverse cycle air conditioning in the living and all bedrooms

- Timbered open living and dining area, LED lighting throughout
- Filled with natural light from the floor to ceiling windows
- Eat-in kitchen with stone bench-tops, soft close cupboards
- Four burner stove top with stainless steel appliances
- NBN ready, MATV/PayTV points in living & bedroom
- Quality bathroom with mirrored vanity cabinet