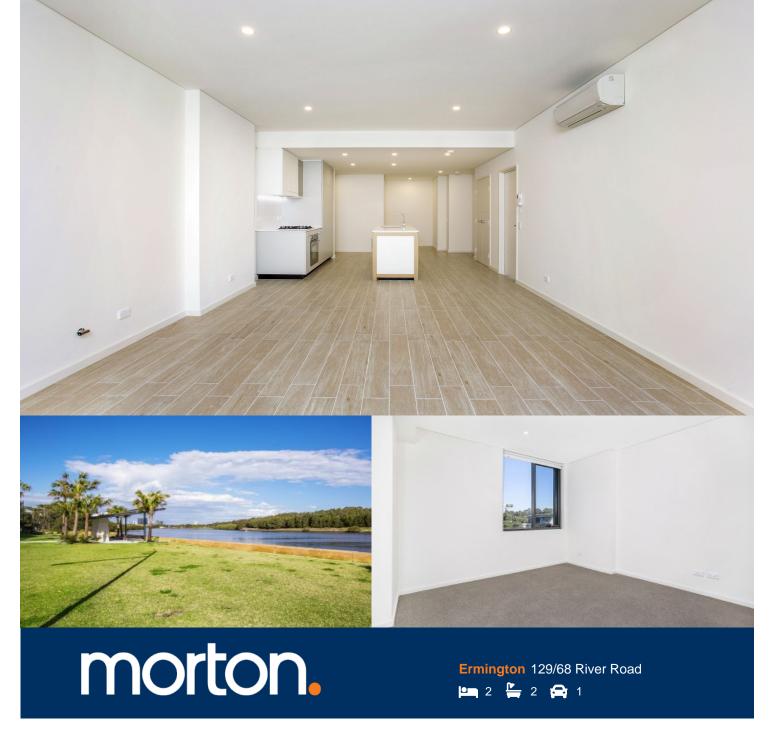

Located in the urban hub of Ermington, here is your opportunity to move into this fabulous near new apartment. Located within close proximity to river, cycle way and parks.

#### Features include:

- Good sized 2 bedrooms
- Built in wardrobes
- Internal laundry + dryer
- Reverse cycle air conditioning in living room
- Stainless steel kitchen appliances
- Dishwasher, microwave + gas cooking
- Data/TV points in living and main bedroom
- Mirrored cabinets in bathroom
- Security building with video intercom
- Single car space and storage cage