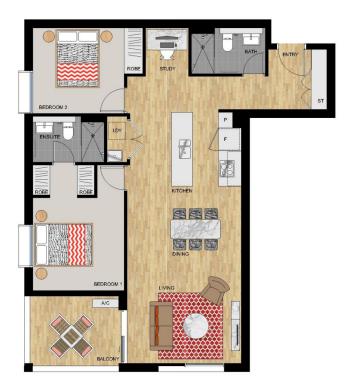

### **Morton RE**

rentals@morton.com.au

Dischimer: This floor plan has been prepared for marketing purposes only. All descriptions, dimensions, depictions and other details in this floor plan may not be to scale and may very from the property as hult. Your attention is drawn to the special conditions of the contract for eak of land.

### **APARTMENT 129 LOT 130**

2 BEDROOM

| Internal<br>External | 84 sqm<br>7 sqm |
|----------------------|-----------------|
|                      |                 |

SEAMIST - LEVEL 1