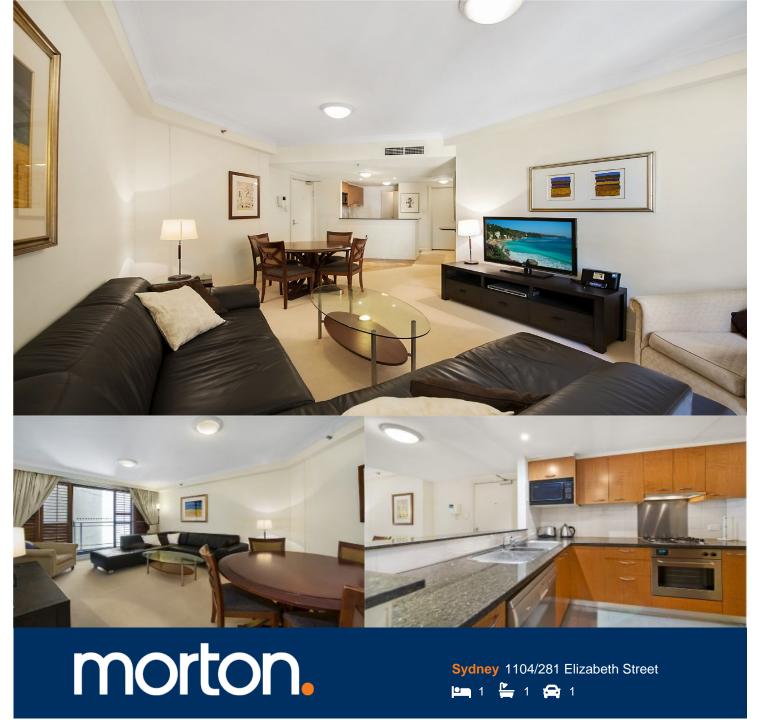

Offering convenience in lifestyle and location this fully furnished one bedroom apartment is located in the sought after Regency Hyde Park.

- Spacious one bedroom apartment
- Brand new carpet and paint throughout
- Combined living/dining areas with connecting balcony
- Main bedroom with built-in wardrobes and ensuite bathroom
- Modern bathroom with separate bath and shower
- Granite kitchen with stainless steel gas appliances
- Additional features include, separate guest toilet, air conditioning and internal laundry
- Positioned moments to shops, restaurants, cafes and transport options and just short stroll to Town Hall, Pitt St Mall, Westfield, Darling Harbour, Surry Hills and East Sydney