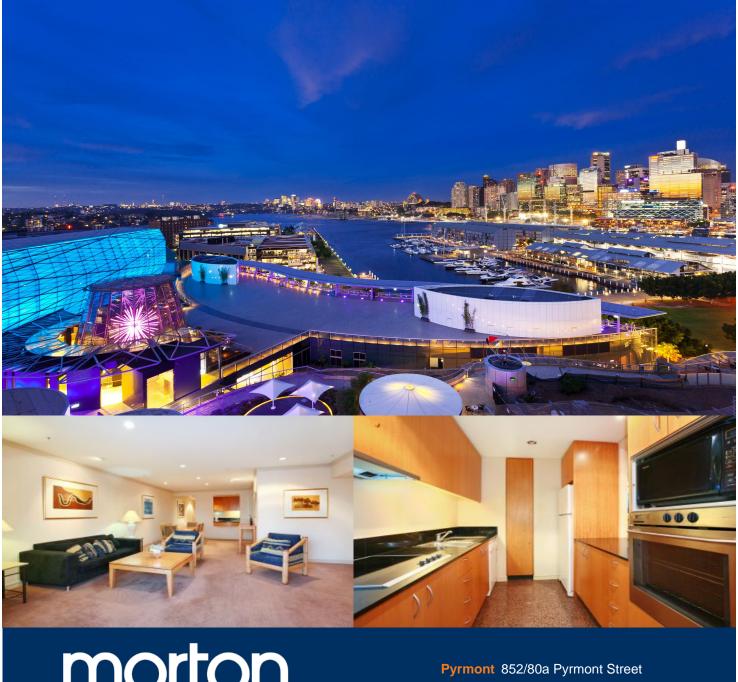

morton.

With sweeping views towards the Harbour Bridge, Darling Harbour and the city skyline this spacious three bedroom apartment offers the highest standard of Sydney living. Enjoy world class restaurants, bars, cafes and transport at your door and just a short walk across Pyrmont Bridge into the city

- Large and light filled living opens onto balcony
- Uninterrupted views across Sydney Harbour and the city
- Superb kitchen with Miele appliances and exotic stone finishes
- King sized master bedroom with built-in wardrobes
- Full building security and concierge service
- Under cover secure parking
- Air-conditioning, onsite fine dining
- Facilities include indoor pool and gym equipment