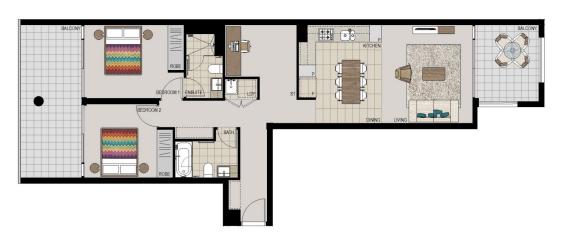

# APARTMENT 313 LOT 43 2BED + STUDY

Internal  $81\,m^2$  $24m^2$ External Total 105m<sup>2</sup>