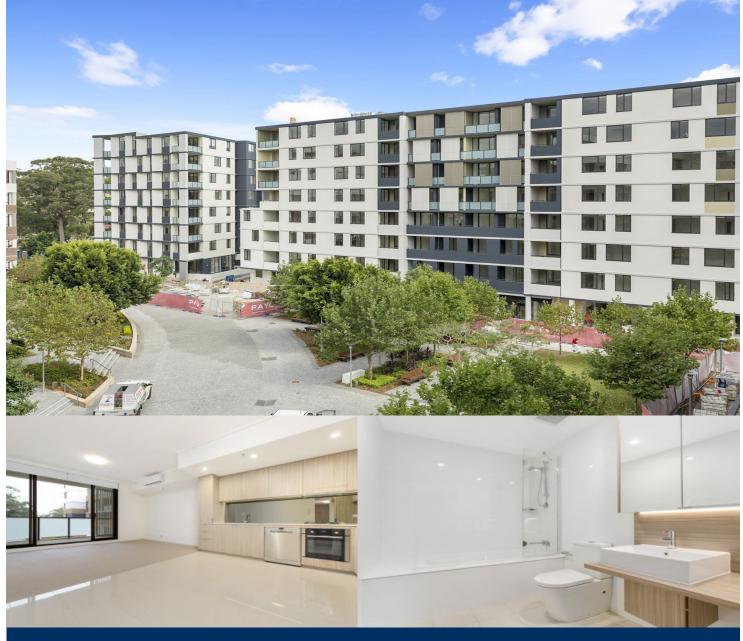

### Sarah Fowell

sarah@morton.com.au

Located in "Lakeview", the latest stage of Washington Park, the fantastic apartments offer a brand new lifestyle in a beautiful, quiet and master planned community. With easy access to the M5 and only 20kms to the CBD.

### **APARTMENT FEATURES**

- Reverse cycle air conditioning
- Stainless steel kitchen appliances
- Stone bench tops, mirror splash backs
- Wool carpets, efficient LED down lights
- Data/TV points in living and main bedroom
- Recessed mirrored cabinets in bathroom
- Separate study area & internal laundry
- Large open plan living/dining, opens onto balcony
- Double bedroom including built-in wardrobe
- Secure car space in building, lift with intercom