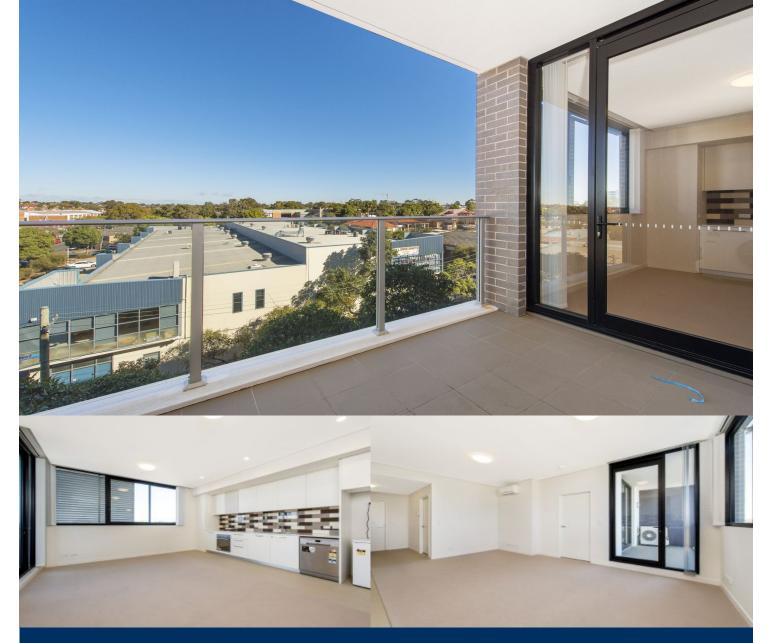

# morton.

Located directly above Clemton Park Shopping Village, this near new apartment offers everything you need for inner city living. This open plan layout which flows out to the balcony overlooks the treetops and allows maximum natural light.

- Reverse cycle air conditioning
- Large modern kitchen
- Over sized bathroom
- Data/TV points in living and main bedroom
- NBN ready
- One car space
- Storage cage
- Internal laundry with dryer
- Disabled access
- Security building, video intercom