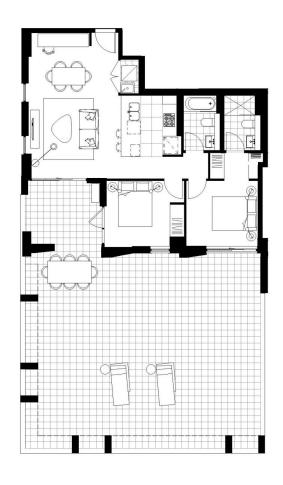

- 106sqm balcony perfect for outdoor entertainment
- Abundance of natural light, sleek modern finishes
- Generous open plan design with bright airy decor
- Large island bench modern styled kitchen with European appliances
- Bathroom/ensuite has floor to ceiling tiles, mirrored vanity
- Spacious bedrooms, built-in or walk-in robes
- Lounge room with gas point and payTV points