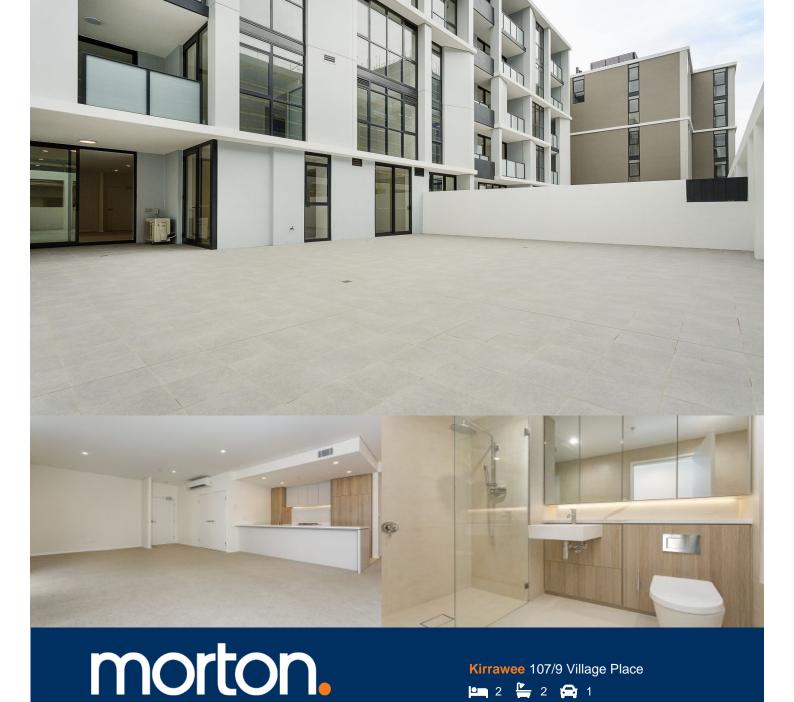

Kirrawee 107/9 Village Place

As advertised or by appointment

## Sandy Shen

0410 593 246

rentals@morton.com.au

Deposit taken but we have more options for you!

Great opportunity to lease one of Kirrawee's finest and newest apartments in South Village, an iconic development in Sutherland Shire. Conveniently situated at only a 180m walk to Kirrawee station. There is a brand new shopping village right at your doorstep with Coles and Aldi supermarkets, eateries & cafes and a childcare centre. With easy access to the CBD, national park and Cronulla Beach, South Village offers a unique luxury lifestyle.

- 106sqm balcony perfect for outdoor entertainment
- Abundance of natural light, sleek modern finishes
- Generous open plan design with bright airy decor
- Large island bench modern styled kitchen with European appliances
- Bathroom/ensuite has floor to ceiling tiles, mirrored vanity
- Spacious bedrooms, built-in or walk-in robes
- Lounge room with gas point and payTV points