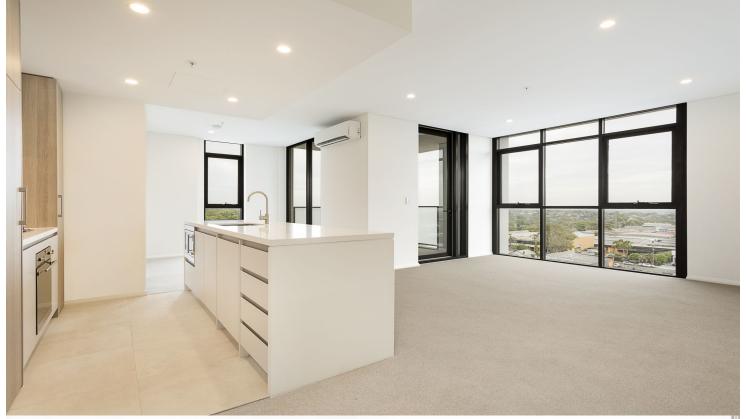

- This unit boasts fantastic city & bay views
- Large island bench modern styled kitchen
- Study area perfect for at home office
- Generous open plan design, abundance of natural light
- Bathroom/ensuite has floor to ceiling tiles, mirrored vanity cabinet
- Spacious bedrooms, built-in or walk-in robes
- Lounge room with gas point and payTV points
- Large entertainer's balcony with gas point for BBQ