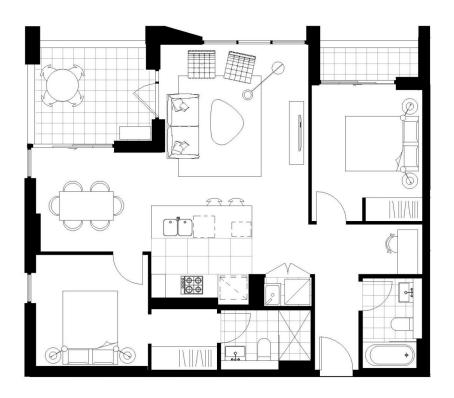

- This unit boasts fantastic city & bay views
- Large island bench modern styled kitchen
- Study area perfect for at home office
- Generous open plan design, abundance of natural light
- Bathroom/ensuite has floor to ceiling tiles, mirrored vanity cabinet
- Spacious bedrooms, built-in or walk-in robes
- Lounge room with gas point and payTV points
- Large entertainer's balcony with gas point for BBQ