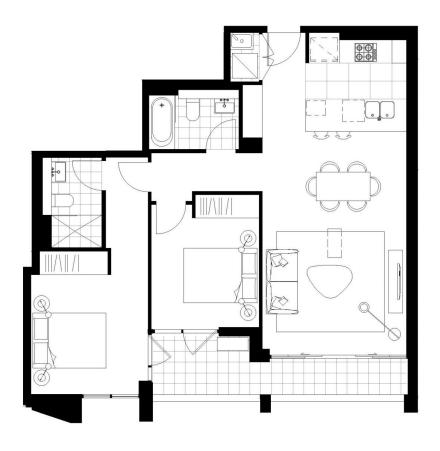

- Stylish ceiling skylight brings abundance of natural light
- Generous open plan design with bright airy decor
- Quality designer gas kitchen with European appliances
- Bathroom/ensuite has floor to ceiling tiles, mirrored vanity cabinet
- Spacious bedrooms with built-in wardrobe
- Lounge room with gas point and payTV points
- Large entertainer's balcony with gas point for BBQ
- Internal laundry with dryer, air-conditioning, NBN internet