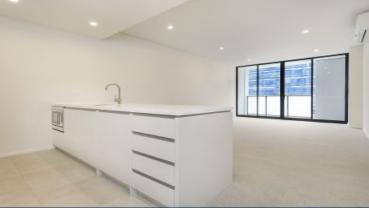

- Stylish ceiling skylight brings abundance of natural light
- Generous open plan design with bright airy decor
- Quality designer gas kitchen with European appliances
- Bathroom/ensuite has floor to ceiling tiles, mirrored vanity cabinet
- Spacious bedrooms with built-in wardrobe
- Lounge room with gas point and payTV points
- Large entertainer's balcony with gas point for BBQ
- Internal laundry with dryer, air-conditioning, NBN internet