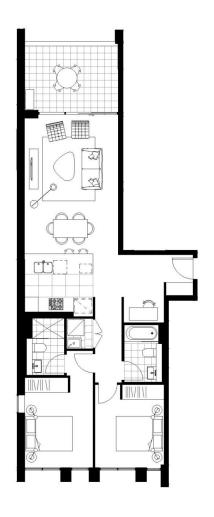

- Fantastic city and water views
- Abundance of natural light, sleek modern finishes
- Generous open plan design with bright airy decor
- Quality designer gas kitchen with European appliances
- Bathroom/ensuite has floor to ceiling tiles, mirrored vanity cabinet
- Spacious bedrooms, built-in robes
- Lounge room with gas point and payTV points
- Large entertainer's balcony with gas point for BBQ
- Internal laundry with dryer, air-conditioning, NBN internet
- Security parking plus storage cage, audio intercom life