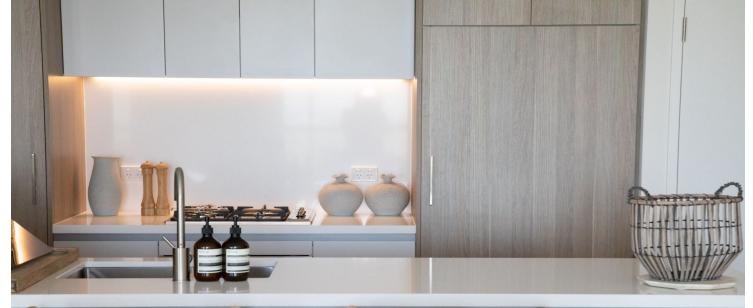

- Fantastic city and water views
- Abundance of natural light, sleek modern finishes
- Generous open plan design with bright airy decor
- Quality designer gas kitchen with European appliances
- Bathroom/ensuite has floor to ceiling tiles, mirrored vanity cabinet
- Spacious bedrooms, built-in robes
- Lounge room with gas point and payTV points
- Large entertainer's balcony with gas point for BBQ
- Internal laundry with dryer, air-conditioning, NBN internet
- Security parking plus storage cage, audio intercom life