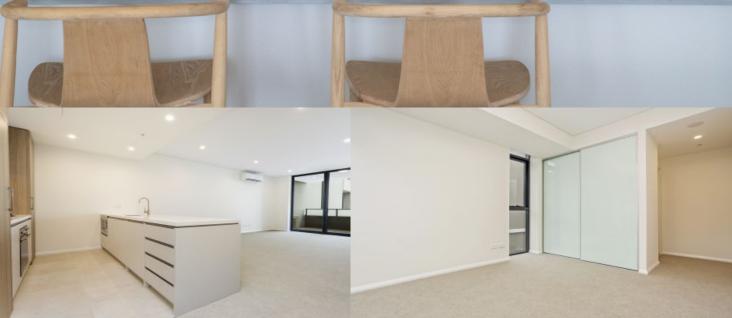

- Fantastic city and water views
- Abundance of natural light, sleek modern finishes
- Generous open plan design with bright airy decor
- Quality designer gas kitchen with European appliances
- Bathroom/ensuite has floor to ceiling tiles, mirrored vanity cabinet
- Spacious bedrooms, built-in robes
- Lounge room with gas point and payTV points
- Large entertainer's balcony with gas point for BBQ
- Internal laundry with dryer, air-conditioning, NBN internet
- Security parking plus storage cage, audio intercom life