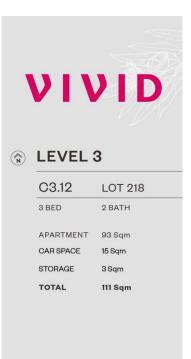

- This unit has fantastic city/water/national park views
- Abundance of natural light, sleek modern finishes
- Generous open plan design with bright airy decor
- Large modern styled island kitchen with European appliances
- Bathroom/ensuite has floor to ceiling tiles, mirrored vanity cabinet
- Spacious bedrooms, built-in or walk-in robes
- Lounge room with gas point and payTV points