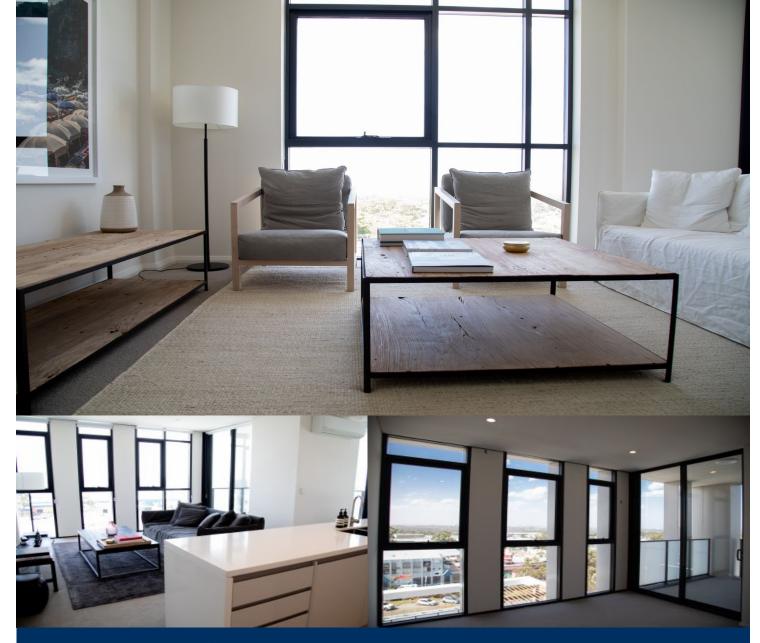

- This unit has fantastic city/water/national park views
- Abundance of natural light, sleek modern finishes
- Generous open plan design with bright airy decor
- Large modern styled island kitchen with European appliances
- Bathroom/ensuite has floor to ceiling tiles, mirrored vanity cabinet
- Spacious bedrooms, built-in or walk-in robes
- Lounge room with gas point and payTV points