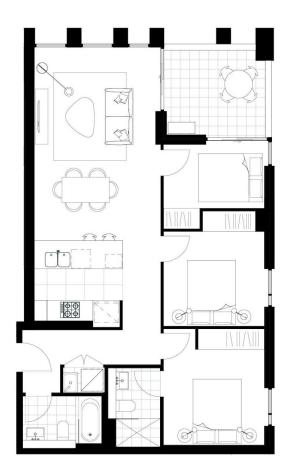

- This unit has fantastic city/water/national park views
- Abundance of natural light, sleek modern finishes
- Generous open plan design with bright airy decor
- Large modern styled island kitchen with European appliances
- Bathroom/ensuite has floor to ceiling tiles, mirrored vanity cabinet
- Spacious bedrooms, built-in or walk-in robes
- Lounge room with gas point and payTV points