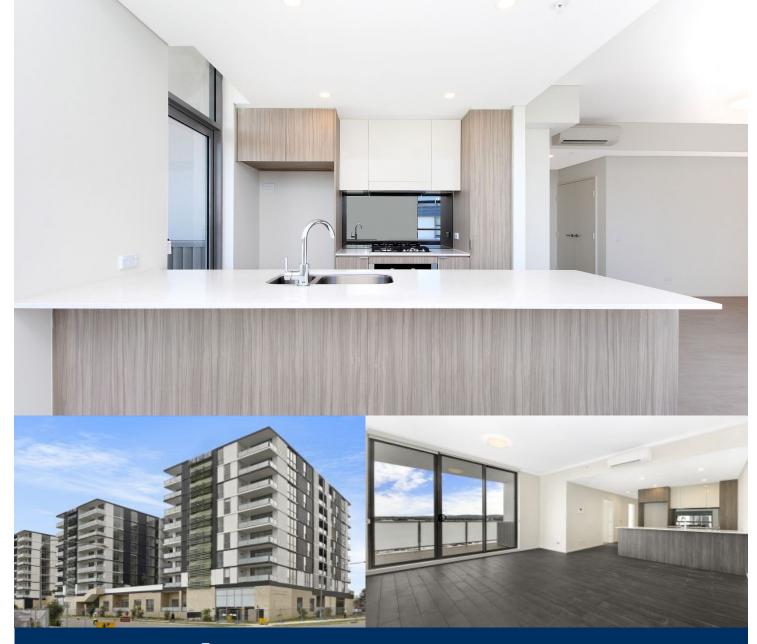

#### Features

- Lv 8, Covered balcony, southwest facing with Blue Mountains views

- Tiled open living and dining area, efficient LED lighting throughout

- Reverse cycle air conditioning, block-out roller blinds throughout

- Stylish kitchen with stone bench-tops, soft close drawers & cupboards

- Gas stove top with stainless steel dishwasher, microwave and oven

- Wool-blend carpeted bedrooms with mirrored built-in robes

- NBN ready, Data/TV/PayTV points in living & bedroom

- Quality bathroom with mirrored vanity cabinet

- Internal laundry with dryer