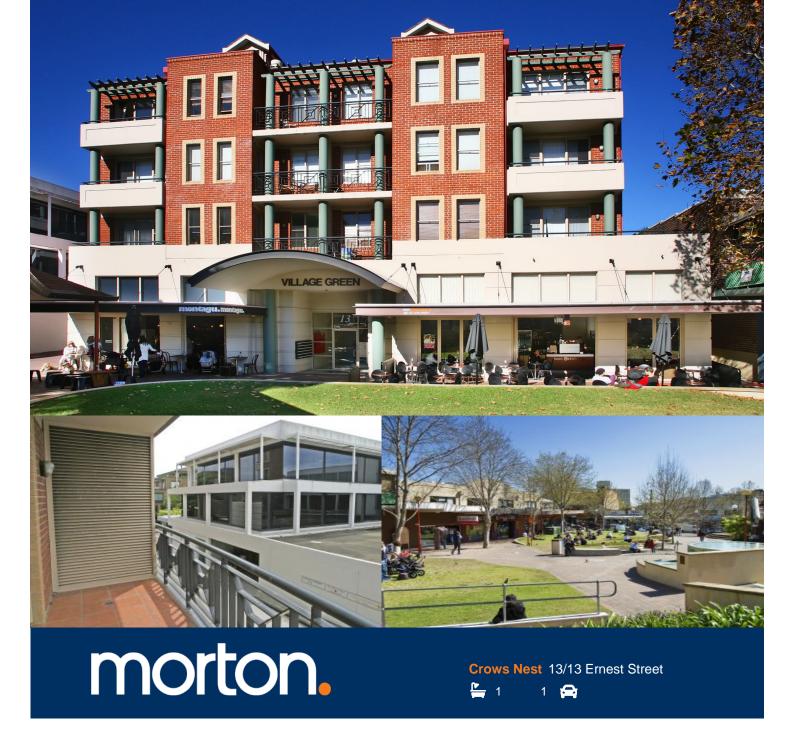

HOLDING DEPOSIT TAKEN. All future inspections cancelled.

Take the opportunity to lease this smarty designed studio apartment with a bright outlook positioned in a security building conveniently located in the heart of crows nest. With public transport just moments away with an abundance of cafes, bars and restaurants in close proximity this property will suit professionals seeking a residence with convenient access to the city.

- Built in mirrored robe
- Large open plan living space
- Kitchen with gas cooking & bar fridge
- Secure lock up garage with room for car and storage
- Combined bathroom & laundry dryer included
- East facing balcony
- First floor of security building with lift access