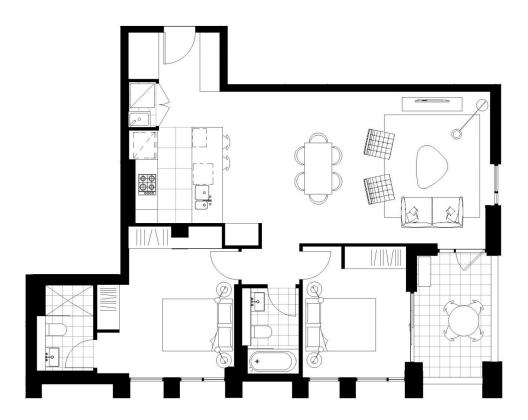

- Generous open plan design, internal size 88sqm
- Very spacious living space with views of city & national park
- Quality designer gas kitchen with European appliances
- Bathroom/ensuite has floor to ceiling tiles, mirrored vanity cabinet
- Large bedrooms with built-in robes
- Entertainer's balcony with gas point for BBQ
- Internal laundry with dryer, air-conditioning, NBN internet
- Security parking plus storage cage, audio intercom life