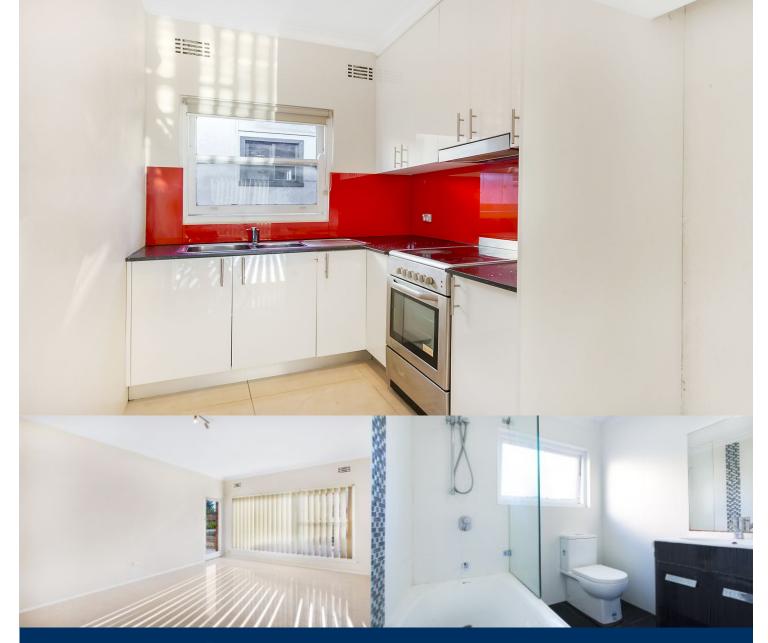

# morton.

Beautifully renovated two bedroom unit located on the first floor. Northerly aspect presents plenty of natural sunlight, located only a stone throw away from the heart of Rockdale Shopping area and station.

- Two spacious bedrooms
- Modern kitchen and bathroom
- Stainless steel appliances
- Caesar stone bench top
- Combined lounge and dining area
- In-built wardrobes
- Small veranda area
- Internal laundry
- Short walk to Rockdale train station and shops