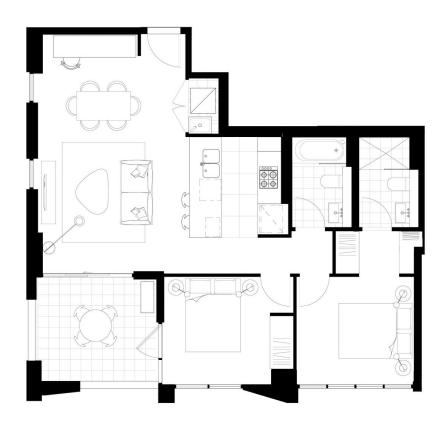

- Located at corner position with abundance of natural light
- Generous open plan design with bright airy decor
- Large island bench modern styled kitchen with European appliances
- Bathroom/ensuite has floor to ceiling tiles, mirrored vanity cabinet
- Spacious bedrooms, built-in or walk-in robes
- Lounge room with gas point and payTV points
- Internal laundry with dryer, air-conditioning, NBN internet
- Security parking plus storage cage, audio intercom life access