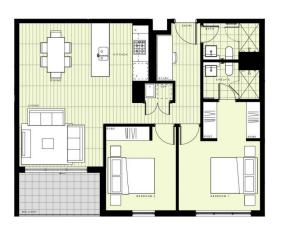

## **BUILDING A** LEVEL 4

APARTMENT A423 LOT 36 2 BEDROOM + STUDY 
 INTERNALAREA
 75m²

 EXTERNALAREA
 0m²

 TOTAL
 0m²

 0\_\_\_\_\_\_m\_\_\_2m
 N

2ft

Image: Control of the state of the