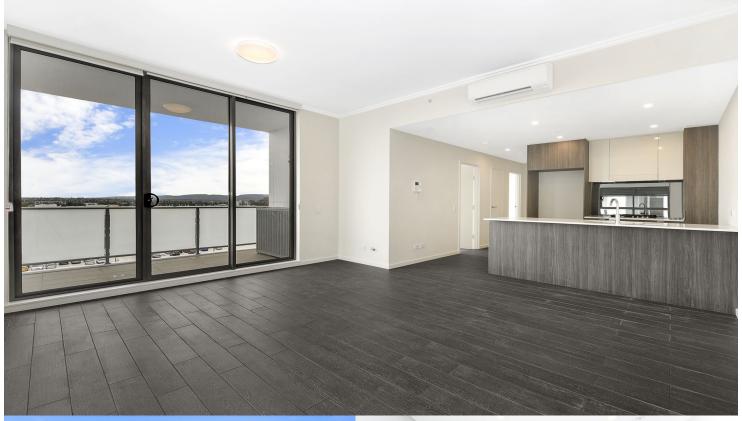

#### Features

- Lv 4, Covered balcony, southwest facing with Blue Mountains views

- Tiled open living and dining area, efficient LED lighting throughout

- Reverse cycle air conditioning, block-out roller blinds throughout

- Stylish kitchen with stone bench-tops, soft close drawers & cupboards

- Gas stove top with stainless steel dishwasher, microwave and oven

- Wool-blend carpeted bedrooms with mirrored built-in robes

- NBN ready, Data/TV/PayTV points in living & bedroom
- Quality bathroom with mirrored vanity cabinet
- Internal laundry with dryer