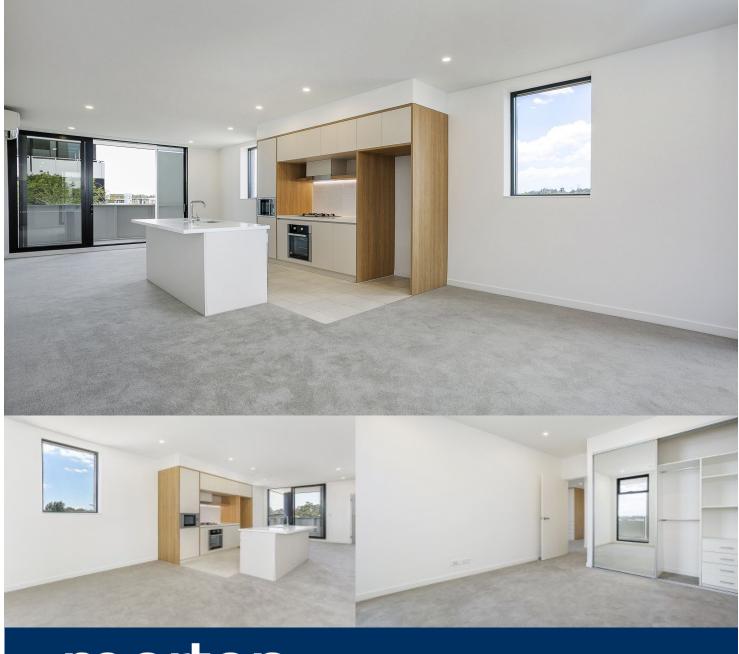

morton.

Penrith 405/101B Lord Sheffield Circuit

Thornton Central apartments are located on the north side of Penrith train station with park and district views, some with water views towards the picturesque Blue Mountains, situated in the master-planned community Thornton Estate, offering convenient apartment living only metres to Westfield shopping centre, local parks and quality restaurants and cafes.

## **Features**

- Lv 4, top floor, north and south facing, two separated covered balconies
- Mountain view & Garden view, separated living and dining

As advertised or by appointment