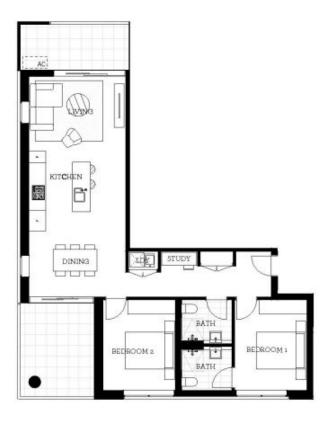

## **Features**

- Lv 4, top floor, north and south facing, two separated covered balconies
- Mountain view & Garden view, separated living and dining

As advertised or by appointment

# **Apartment** 2 Bed

External 20 m<sup>2</sup> Total 100 m²