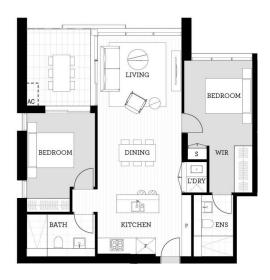

## Features

- 2nd from top, northeast facing, covered balcony with Mountains view
- Walk-in robe in both bedrooms, two-way access in main bathroom
- Timbered open living and dining area, LED lighting throughout
- Filled with natural light from the floor to ceiling windows
- Reverse cycle air conditioning, block-out roller blinds throughout
- Eat-in kitchen with stone bench-tops, soft close cupboards
- Four burner stove top with stainless steel appliances
- Quality bathroom with mirrored vanity cabinet