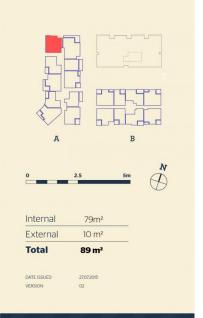

## Features

- 2nd from top, northeast facing, covered balcony with Mountains view
- Walk-in robe in both bedrooms, two-way access in main bathroom
- Timbered open living and dining area, LED lighting throughout
- Filled with natural light from the floor to ceiling windows
- Reverse cycle air conditioning, block-out roller blinds throughout
- Eat-in kitchen with stone bench-tops, soft close cupboards
- Four burner stove top with stainless steel appliances
- Quality bathroom with mirrored vanity cabinet