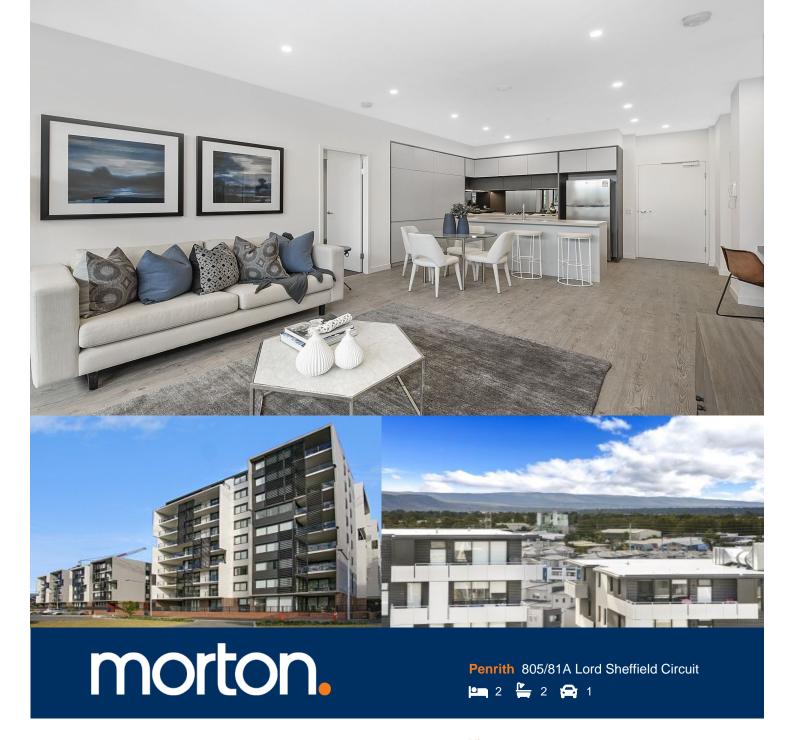

Thornton Central apartments located on the north side of Penrith train station with park and district views, some with water views towards the picturesque Blue Mountains, situated in the master-planned community Thornton Estate, offering convenient apartment living only metres to Westfield shopping centre, local parks and quality restaurants and cafes.

## Features

- 2nd from top, northeast facing, covered balcony with Mountains view
- Walk-in robe in both bedrooms, two-way access in main bathroom
- Timbered open living and dining area, LED lighting throughout
- Filled with natural light from the floor to ceiling windows
- Reverse cycle air conditioning, block-out roller blinds throughout
- Eat-in kitchen with stone bench-tops, soft close cupboards
- Four burner stove top with stainless steel appliances
- Quality bathroom with mirrored vanity cabinet